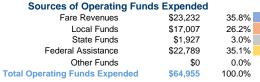

326 Grant Street Carthage, MO 64836

### **General Information**

# **Financial Information**

### **Service Consumption**

14,356 Annual Unlinked Trips (UPT)

### Service Supplied

49,169 Annual Vehicle Revenue Miles (VRM) 4,745 Annual Vehicle Revenue Hours (VRH)

### Summary of Operating Expenses (OE)

\$64,955 Total Operating Expenses

#### **Database Information**

NTDID: 7R03-70152

Reporter Type: Rural General Public Transit



### **Sources of Capital Funds Expended**

Fare Revenues Local Funds \$0 State Funds \$0 Federal Assistance \$0 Other Funds \$0 **Total Capital Funds Expended** \$0



### **Modal Characteristics**

# **Operation Characteristics**

# **Vehicles Operated** at Maximum Service

Directly Purchased Operating Fare Mode Operated Transportation Expenses Revenues 2 \$64,955 \$23,232 Demand Response \$64,955 \$23,232

| Annual Vehicle | Annual Vehicle |                       | Uses of Capital |  |
|----------------|----------------|-----------------------|-----------------|--|
| Revenue Hours  | Revenue Miles  | Annual Unlinked Trips | Funds           |  |
| 4,745          | 49,169         | 14,356                | \$0             |  |
| 4,745          | 49,169         | 14,356                | \$