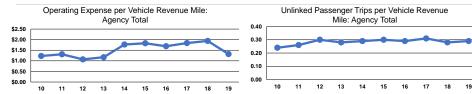

### **Service Efficiency**

Operating Expenses per Vehicle Revenue Mile Mode \$1.32 Demand Response Total

Operating Expenses per Vehicle Revenue Hour \$13.69 \$13.69

|                          |                                                      | Service Effectiveness                      | ;                                          |
|--------------------------|------------------------------------------------------|--------------------------------------------|--------------------------------------------|
| Mode                     | Operating Expenses<br>per Unlinked<br>Passenger Trip | Unlinked Trips per<br>Vehicle Revenue Mile | Unlinked Trips per<br>Vehicle Revenue Hour |
| Demand Response<br>Total | \$4.52<br>\$4.52                                     | 0.3<br>0.3                                 | 3.0<br>3.0                                 |