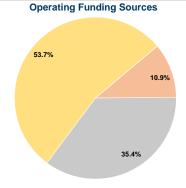

# Scott County Transit System, Inc.

2019 Annual Agency Profile

105 East Center Sikeston, MO 63801



### **Service Consumption**

23,605 Annual Unlinked Trips (UPT)

### Service Supplied

136,418 Annual Vehicle Revenue Miles (VRM) 7,702 Annual Vehicle Revenue Hours (VRH)

### Summary of Operating Expenses (OE)

\$335,361 Total Operating Expenses

#### **Database Information**

NTDID: 7R03-70168

Reporter Type: Rural General Public Transit



# **Sources of Capital Funds Expended**

Fare Revenues Local Funds \$0 State Funds \$0 Federal Assistance \$0 Other Funds \$0 **Total Capital Funds Expended** \$0



### **Modal Characteristics**

\$335,361

100.0%

# **Operation Characteristics**

# **Vehicles Operated** at Maximum Service

Directly Purchased Operating Fare Mode Operated Transportation Expenses Revenues \$335,361 \$0 Demand Response \$335,361 \$0

| Uses of Capital |                       | Annual Vehicle<br>Revenue Miles | Annual Vehicle<br>Revenue Hours |
|-----------------|-----------------------|---------------------------------|---------------------------------|
| Funds           | Annual Unlinked Trips |                                 |                                 |
| \$0             | 23,605                | 136,418                         | 7,702                           |
| \$0             | 23,605                | 136,418                         | 7,702