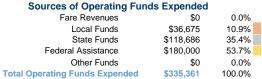

### Summary of Operating Expenses (OE)

\$335,361 Total Operating Expenses

### **Modal Characteristics**

\$335,361

100.0%