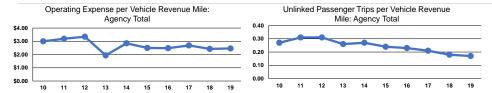

### **Service Efficiency**

| Operating Expenses per | Operating Expenses per |
|------------------------|------------------------|
| Vehicle Revenue Mile   | Vehicle Revenue Hour   |
| \$2.46                 | \$43.54                |
| \$2.46                 | \$43.54                |

|                          | Service Effectiveness                                |                                            |                                            |
|--------------------------|------------------------------------------------------|--------------------------------------------|--------------------------------------------|
| Mode                     | Operating Expenses<br>per Unlinked<br>Passenger Trip | Unlinked Trips per<br>Vehicle Revenue Mile | Unlinked Trips per<br>Vehicle Revenue Hour |
| Demand Response<br>Total | \$14.21<br><b>\$14.21</b>                            | 0.2<br>0.2                                 | 3.1<br>3.1                                 |