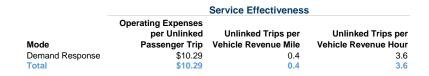

#### **Performance Measures**

#### Service Efficiency

|                 | Operating Expenses per | Operating Expenses per<br>Vehicle Revenue Hour |  |
|-----------------|------------------------|------------------------------------------------|--|
| Mode            | Vehicle Revenue Mile   |                                                |  |
| Demand Response | \$4.59                 | \$36.56                                        |  |
| Total           | \$4.59                 | \$36.56                                        |  |