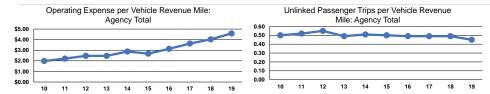

-------|--|
| Revenue Hours  | Revenue Miles  | Annual Unlinked Trips | Funds           |  |
| 4,101          | 32,632         | 14,575                | \$0             |  |
| 4,101          | 32,632         | 14,575                | \$0             |  |

#### **Performance Measures**

#### Service Efficiency

|                 | Operating Expenses per | Operating Expenses per<br>Vehicle Revenue Hour |  |
|-----------------|------------------------|------------------------------------------------|--|
| Mode            | Vehicle Revenue Mile   |                                                |  |
| Demand Response | \$4.59                 | \$36.56                                        |  |
| Total           | \$4.59                 | \$36.56                                        |  |