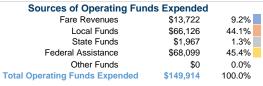

### City of Clinton

2019 Annual Agency Profile

105 East Ohio Street Clinton, MO 64735

#### **General Information**

#### Financial Information

#### **Service Consumption**

14,575 Annual Unlinked Trips (UPT)

#### Service Supplied

32,632 Annual Vehicle Revenue Miles (VRM) 4,101 Annual Vehicle Revenue Hours (VRH)

## Summary of Operating Expenses (OE)

\$149,914 Total Operating Expenses

#### **Database Information**

NTDID: 7R03-70189

Reporter Type: Rural General Public Transit



#### **Sources of Capital Funds Expended**



#### **Modal Characteristics**

#### **Operation Characteristics**

# Vehicles Operated at Maximum Service

|                 | Directly | Purchased      | Operating | Fare     |
|-----------------|----------|----------------|-----------|----------|
| Mode            | Operated | Transportation | Expenses  | Revenues |
| Demand Response | 4        | =              | \$149,914 | \$13,722 |
| Total           | 4        | _              | \$149.914 | \$13,722 |

| Annual Vehicle | Annual Vehicle |                       | Uses of Capital |  |
|----------------|----------------|-----------------------|-----------------|--|
| Revenue Hours  | Revenue Miles  | Annual Unlinked Trips | Funds           |  |
| 4,101          | 32,632         | 14,575