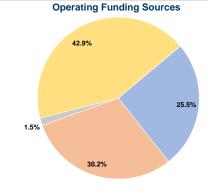

#### Financial Information

#### Summary of Operating Expenses (OE)

\$133,943 Total Operating Expenses