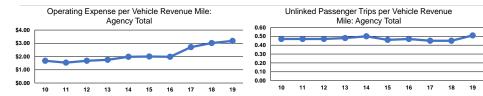

#### **Performance Measures**

#### Service Efficiency

|                 | Operating Expenses per | Operating Expenses per |  |
|-----------------|------------------------|------------------------|--|
| Mode            | Vehicle Revenue Mile   | Vehicle Revenue Hour   |  |
| Demand Response | \$3.18                 | \$55.58                |  |
| Total           | \$3.18                 | \$55.58                |  |

|                          | Service Effectiveness                                |                                            |                                            |
|--------------------------|------------------------------------------------------|--------------------------------------------|--------------------------------------------|
| Mode                     | Operating Expenses<br>per Unlinked<br>Passenger Trip | Unlinked Trips per<br>Vehicle Revenue Mile | Unlinked Trips per<br>Vehicle Revenue Hour |
| Demand Response<br>Total | \$6.26<br>\$6.26                                     | 0.5<br><b>0.5</b>                          | 8.9<br><b>8.9</b>                          |