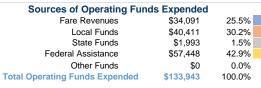

#### Financial Information

#### Summary of Operating Expenses (OE)

\$133,943 Total Operating Expenses