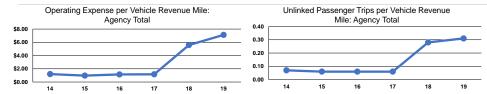

## Service Efficiency

|                 | Operating Expenses per | Operating Expenses per<br>Vehicle Revenue Hour |  |
|-----------------|------------------------|------------------------------------------------|--|
| Mode            | Vehicle Revenue Mile   |                                                |  |
| Demand Response | \$7.12                 | \$58.70                                        |  |
| Total           | \$7.12                 | \$58.70                                        |  |