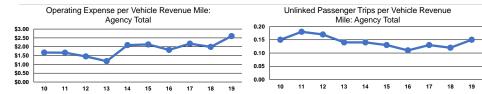

### **Performance Measures**

### Service Efficiency

|                 | Operating Expenses per | Operating Expenses per |  |
|-----------------|------------------------|------------------------|--|
| Mode            | Vehicle Revenue Mile   | Vehicle Revenue Hour   |  |
| Demand Response | \$2.60                 | \$41.61                |  |
| Total           | \$2.60                 | \$41.61                |  |