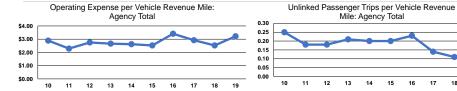

# **Service Efficiency**

|                 | Operating Expenses per | Operating Expenses per |
|-----------------|------------------------|------------------------|
| Mode            | Vehicle Revenue Mile   | Vehicle Revenue Hour   |
| Demand Response | \$3.22                 | \$67.80                |
| Total           | \$3.22                 | \$67.80                |

|                 | Service Effectiveness                                |                                            |                                            |
|-----------------|------------------------------------------------------|--------------------------------------------|--------------------------------------------|
| Mode            | Operating Expenses<br>per Unlinked<br>Passenger Trip | Unlinked Trips per<br>Vehicle Revenue Mile | Unlinked Trips per<br>Vehicle Revenue Hour |
| Demand Response | \$22.44                                              | 0.1                                        | 3.0                                        |
| Total           | \$22.44                                              | 0.1                                        | 3.0                                        |