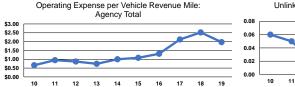

#### **Service Efficiency**

| Mode            | Operating Expenses per<br>Vehicle Revenue Mile | Operating Expenses per<br>Vehicle Revenue Hour |
|-----------------|------------------------------------------------|------------------------------------------------|
| Demand Response | \$1.97                                         | \$52.10                                        |
| Total           | \$1.97                                         | \$52.10                                        |