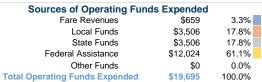

#### Summary of Operating Expenses (OE)

\$19,695 Total Operating Expenses

# **Operating Funding Sources** 3.3% 61.1% 17.8%

17.8%