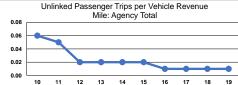

|                 | Service Effectiveness                                |                                            |                                            |
|-----------------|------------------------------------------------------|--------------------------------------------|--------------------------------------------|
| Mode            | Operating Expenses<br>per Unlinked<br>Passenger Trip | Unlinked Trips per<br>Vehicle Revenue Mile | Unlinked Trips per<br>Vehicle Revenue Hour |
| Demand Response | \$174.29                                             | 0.0                                        | 0.3                                        |
| Total           | \$174.29                                             | 0.0                                        | 0.3                                        |