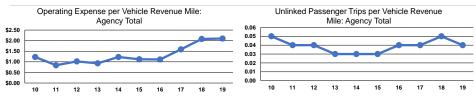

## Service Efficiency

|                 | Operating Expenses per | Operating Expenses per |
|-----------------|------------------------|------------------------|
| Mode            | Vehicle Revenue Mile   | Vehicle Revenue Hour   |
| Demand Response | \$2.10                 | \$49.69                |
| Total           | \$2.10                 | \$49.69                |
|                 |                        |                        |

Service Effectiveness **Operating Expenses** per Unlinked Unlinked Trips per Unlinked Trips per Mode Passenger Trip Vehicle Revenue Mile Vehicle Revenue Hour Demand Response \$47.16 0.0 1.1 \$47.16 0.0 1.1