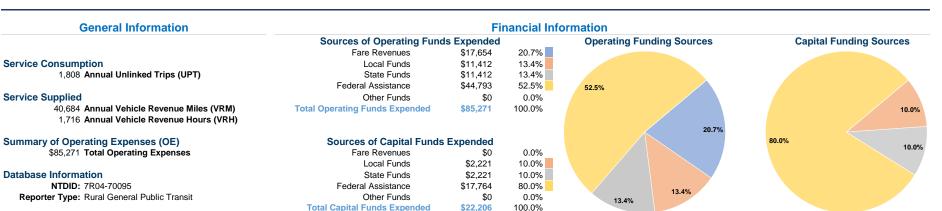

## **Vehicles Operated** at Maximum Service

|                 | Directly | Purchased      | Operating | Fare     | Uses of Capital |                       | Annual V |
|-----------------|----------|----------------|-----------|----------|-----------------|-----------------------|----------|
| Mode            | Operated | Transportation | Expenses  | Revenues | Funds           | Annual Unlinked Trips | Revenue  |
| Demand Response | 4        | -              | \$85,271  | \$17,654 | \$22,206        | 1,808                 | 4        |
| Total           | 4        | -              | \$85,271  | \$17,654 | \$22,206        | 1,808                 |          |

| Uses of Capital |                       | Annual Vehicle | Annual Vehicle |
|-----------------|-----------------------|----------------|----------------|
| Funds           | Annual Unlinked Trips | Revenue Miles  | Revenue Hours  |
| \$22,206        | 1,808                 | 40,684         | 1,716          |
| \$22,206        | 1,808                 | 40,684         | 1,716          |