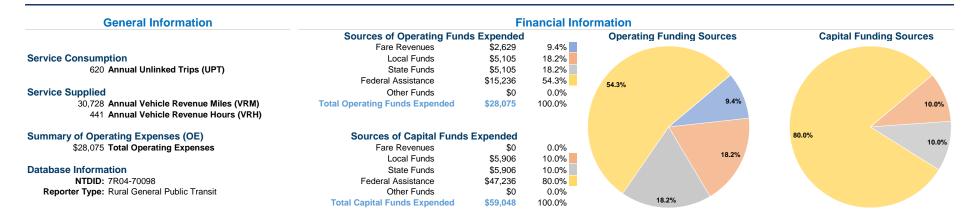

# **Operation Characteristics**

## Vehicles Operated at Maximum Service

 Directly
 Purchased
 Operating
 Fare

 Mode
 Operated
 Transportation
 Expenses
 Revenues

 Demand Response
 3
 \$28,075
 \$2,629

 Total
 3
 \$28,075
 \$2,629

| Uses of Capital |                       | Annual Vehicle | Annual Vehicle |
|-----------------|-----------------------|----------------|----------------|
| Funds           | Annual Unlinked Trips | Revenue Miles  | Revenue Hours  |
| \$59,048        | 620                   | 30,728         | 441            |
| \$59,048        | 620                   | 30,728         | 441            |