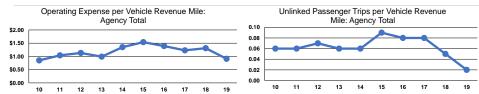

### **Performance Measures**

# Service Efficiency

ModeVehicle Revenue MileVehicle Revenue HourDemand Response\$0.91\$63.66Total\$0.91\$63.66

|                 |                                                      | Service Effectiveness                      |                                            |  |
|-----------------|------------------------------------------------------|--------------------------------------------|--------------------------------------------|--|
| Mode            | Operating Expenses<br>per Unlinked<br>Passenger Trip | Unlinked Trips per<br>Vehicle Revenue Mile | Unlinked Trips per<br>Vehicle Revenue Hour |  |
| Demand Response | \$45.28                                              | 0.0                                        | 1.4                                        |  |
| Total           | \$45.28                                              | 0.0                                        | 1.4                                        |  |