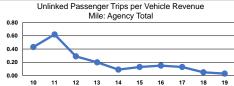

Operating Expenses per Vehicle Revenue Hour \$27.88

|                 | Service Effectiveness                                |                                            |                                            |
|-----------------|------------------------------------------------------|--------------------------------------------|--------------------------------------------|
| Mode            | Operating Expenses<br>per Unlinked<br>Passenger Trip | Unlinked Trips per<br>Vehicle Revenue Mile | Unlinked Trips per<br>Vehicle Revenue Hour |
| Demand Response | \$60.09                                              | 0.0                                        | 0.5                                        |
| Total           | \$60.09                                              | 0.0                                        | 0.5                                        |