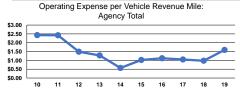

#### Service Efficiency

|                 | Operating Expenses per |  |
|-----------------|------------------------|--|
| Mode            | Vehicle Revenue Mile   |  |
| Demand Response | \$1.59                 |  |
| Total           | \$1.59                 |  |
|                 |                        |  |