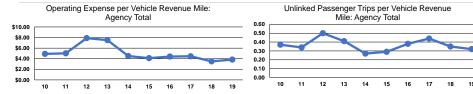

# Service Efficiency

|                 | Operating Expenses per         | Operating Expenses per          |
|-----------------|--------------------------------|---------------------------------|
| Mode            | Vehicle Revenue Mile<br>\$3.84 | Vehicle Revenue Hour<br>\$44.41 |
| Demand Response | \$3.84<br>\$3.84               | ******                          |
| Total           | \$3.84                         | \$44.41                         |

|                 | Service Effectiveness                                |                                            |                                            |
|-----------------|------------------------------------------------------|--------------------------------------------|--------------------------------------------|
| Mode            | Operating Expenses<br>per Unlinked<br>Passenger Trip | Unlinked Trips per<br>Vehicle Revenue Mile | Unlinked Trips per<br>Vehicle Revenue Hour |
| Demand Response | \$12.18                                              | 0.3                                        | 3.6                                        |
| Total           | \$12.18                                              | 0.3                                        | 3.6                                        |