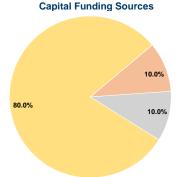

#### Sources of Capital Funds Expended

| Common or Capital I allas    |          |        |
|------------------------------|----------|--------|
| Fare Revenues                | \$0      | 0.0%   |
| Local Funds                  | \$6,367  | 10.0%  |
| State Funds                  | \$6,367  | 10.0%  |
| Federal Assistance           | \$50,936 | 80.0%  |
| Other Funds                  | \$0      | 0.0%   |
| Total Capital Funds Expended | \$63,670 | 100.0% |

| Uses of Capital |                       | Annual Vehicle | Annual Vehicle |
|-----------------|-----------------------|----------------|----------------|
| Funds           | Annual Unlinked Trips | Revenue Miles  | Revenue Hours  |
| \$63,670        | 5,680                 | 17,997         | 1,558          |
| \$63,670        | 5.680                 | 17.997         | 1.558          |