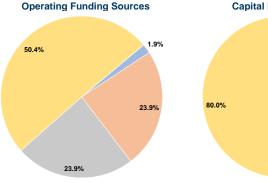

## Summary of Operating Expenses (OE)

\$69,187 Total Operating Expenses

## Vehicles Operated at Maximum Service

| Directly | Purchased      | Operating | Fare     |  |
|----------|----------------|-----------|----------|--|
| Operated | Transportation | Expenses  | Revenues |  |
| 2        | •              | \$69,187  | \$1,294  |  |
| 2        | _              | \$69 187  | \$1 294  |  |