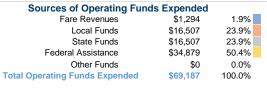

## Summary of Operating Expenses (OE)

\$69,187 Total Operating Expenses

## Vehicles Operated at Maximum Service

| Directly | Purchased      | Operating | Fare     |  |
|----------|----------------|-----------|----------|--|
| Operated | Transportation | Expenses  | Revenues |  |
| 2        | •              | \$69,187  | \$1,294  |  |
| 2        | _              | \$69 187  | \$1 294  |  |