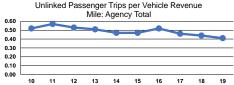

# Service Efficiency

Operating Expenses per
Vehicle Revenue Mile
\$3.97
\$47.56
\$3.97

|                 | Service Effectiveness                                |                                            |                                            |
|-----------------|------------------------------------------------------|--------------------------------------------|--------------------------------------------|
| Mode            | Operating Expenses<br>per Unlinked<br>Passenger Trip | Unlinked Trips per<br>Vehicle Revenue Mile | Unlinked Trips per<br>Vehicle Revenue Hour |
| Demand Response | \$9.74                                               | 0.4                                        | 4.9                                        |
| Total           | \$9.74                                               | 0.4                                        | 4.9                                        |