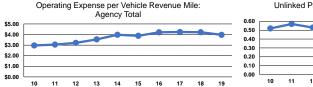

# Service Efficiency

Operating Expenses per
Vehicle Revenue Mile
\$3.97
\$47.56
\$3.97

|                 | Service Effectiveness                                |                                            |                                            |
|-----------------|------------------------------------------------------|--------------------------------------------|--------------------------------------------|
| Mode            | Operating Expenses<br>per Unlinked<br>Passenger Trip | Unlinked Trips per<br>Vehicle Revenue Mile | Unlinked Trips per<br>Vehicle Revenue Hour |
| Demand Response | \$9.74                                               | 0.4                                        | 4.9                                        |
| Total           | \$9.74                                               | 0.4                                        | 4.9                                        |