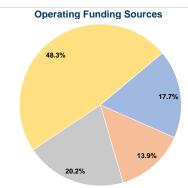

#### Summary of Operating Expenses (OE)

\$691,043 Total Operating Expenses

#### Vehicles Operated at Maximum Service

 Directly
 Purchased
 Operating
 Fare

 Operated
 Transportation
 Expenses
 Revenues

 12
 \$691,043
 \$122,321

 12
 \$691,043
 \$122,321

 12
 \$691,043
 \$122,321

| Uses of Capital |                       | Annual Vehicle | Annual Vehicle |
|-----------------|-----------------------|----------------|----------------|
| Funds           | Annual Unlinked Trips | Revenue Miles  | Revenue Hours  |
| \$0             | 70,982                | 173,852        | 14,529         |
| \$0             | 70,982                | 173,852        | 14,529         |