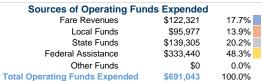

#### Summary of Operating Expenses (OE)

\$691,043 Total Operating Expenses

#### Vehicles Operated at Maximum Service

 Directly
 Purchased
 Operating
 Fare

 Operated
 Transportation
 Expenses
 Revenues

 12
 \$691,043
 \$122,321

 12
 \$691,043
 \$122,321

 12
 \$691,043
 \$122,321

| Uses of Capital |                       | Annual Vehicle | Annual Vehicle |
|-----------------|-----------------------|----------------|----------------|
| Funds           | Annual Unlinked Trips | Revenue Miles  | Revenue Hours  |
| \$0             | 70,982                | 173,852        | 14,529         |
| \$0             | 70,982                | 173,852        | 14,529         |