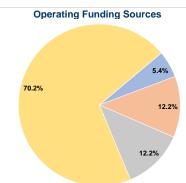

# Summary of Operating Expenses (OE)

\$66,769 Total Operating Expenses

#### **Vehicles Operated** at Maximum Service

Directly Purchased Operating Fare Operated Transportation Expenses Revenues \$66,769 \$3.595 \$66,769 \$3,595

| Uses of Capital | Annual Unlinked Trips | Annual Vehicle<br>Revenue Miles | Annual Vehicle<br>Revenue Hours |
|-----------------|-----------------------|---------------------------------|---------------------------------|
| Funds           |                       |                                 |                                 |
| \$0             | 3,436                 | 7,854                           | 601                             |
| \$0             | 3,436                 | 7,854                           | 601                             |