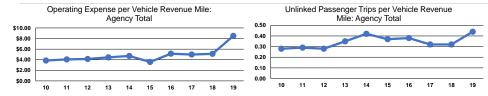

## **Service Efficiency**

Operating Expenses per Operating Expenses per Vehicle Revenue Mile Vehicle Revenue Hour \$8.50 \$111.10 \$8.50 \$111.10

|                 | Service Effectiveness                                |                                            |                                            |
|-----------------|------------------------------------------------------|--------------------------------------------|--------------------------------------------|
| Mode            | Operating Expenses<br>per Unlinked<br>Passenger Trip | Unlinked Trips per<br>Vehicle Revenue Mile | Unlinked Trips per<br>Vehicle Revenue Hour |
| Demand Response | \$19.43                                              | 0.4                                        | 5.7                                        |
| Total           | \$19.43                                              | 0.4                                        | 5.7                                        |