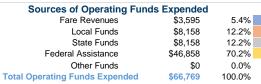

# Summary of Operating Expenses (OE)

\$66,769 Total Operating Expenses

#### **Vehicles Operated** at Maximum Service

Directly Purchased Operating Fare Operated Transportation Expenses Revenues \$66,769 \$3.595 \$66,769 \$3,595

| Uses of Capital | Annual Unlinked Trips | Annual Vehicle<br>Revenue Miles | Annual Vehicle<br>Revenue Hours |
|-----------------|-----------------------|---------------------------------|---------------------------------|
| Funds           |                       |                                 |                                 |
| \$0             | 3,436                 | 7,854                           | 601                             |
| \$0             | 3,436                 | 7,854                           | 601                             |