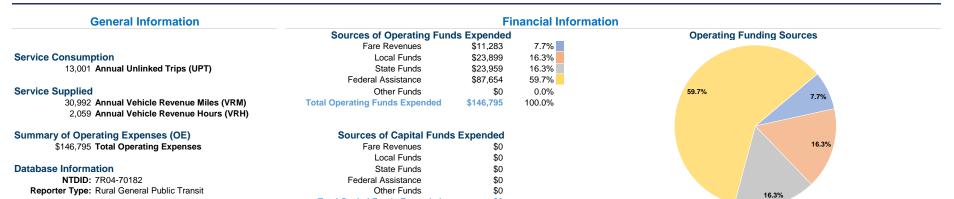

## **Phelps County Senior Citizen**

2019 Annual Agency Profile

Phelps County Public Transit P.O. Box 587 Holdrege, NE 68949

**Modal Characteristics** 

\$0

## **Vehicles Operated** at Maximum Service

| Mode            | Directly<br>Operated | Purchased<br>Transportation | Operating<br>Expenses | Fare<br>Revenues | Uses of Capital<br>Funds |
|-----------------|----------------------|-----------------------------|-----------------------|------------------|--------------------------|
| Demand Response | 4                    | · -                         | \$146,795             | \$11,283         | \$0                      |
| Total           | 4                    | -                           | \$146,795             | \$11,283         | \$0                      |

**Service Efficiency** 

**Total Capital Funds Expended** 

| Uses of Capital |                       | Annual Vehicle | Annual Vehicle |
|-----------------|-----------------------|----------------|----------------|
| Funds           | Annual Unlinked Trips | Revenue Miles  | Revenue Hours  |
| \$0             | 13,001                | 30,992         | 2,059          |
| \$0             | 13,001                | 30,992         | 2,059          |