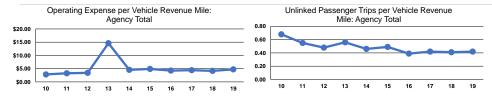

## **Performance Measures**

| Mada            | Operating Expenses per | Operating Expenses per |
|-----------------|------------------------|------------------------|
| Mode            | Vehicle Revenue Mile   | Vehicle Revenue Hour   |
| Demand Response | \$4.74                 | \$71.29                |
| Total           | \$4.74                 | \$71.29                |

|                 | Service Effectiveness                                |                                            |                                            |  |
|-----------------|------------------------------------------------------|--------------------------------------------|--------------------------------------------|--|
| Mode            | Operating Expenses<br>per Unlinked<br>Passenger Trip | Unlinked Trips per<br>Vehicle Revenue Mile | Unlinked Trips per<br>Vehicle Revenue Hour |  |
| Demand Response | \$11.29                                              | 0.4                                        | 6.3                                        |  |
| Total           | \$11.29                                              | 0.4                                        | 6.3                                        |  |