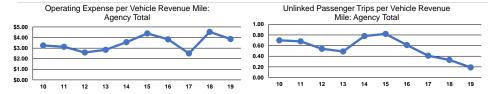

#### **Performance Measures**

# Service Efficiency

|                 | Operating Expenses per | Operating Expenses per |
|-----------------|------------------------|------------------------|
| Mode            | Vehicle Revenue Mile   | Vehicle Revenue Hour   |
| Demand Response | \$3.86                 | \$62.58                |
| Total           | \$3.86                 | \$62.58                |

|                 | Service Effectiveness                                |                                            |                                            |
|-----------------|------------------------------------------------------|--------------------------------------------|--------------------------------------------|
| Mode            | Operating Expenses<br>per Unlinked<br>Passenger Trip | Unlinked Trips per<br>Vehicle Revenue Mile | Unlinked Trips per<br>Vehicle Revenue Hour |
| Demand Response | \$20.59                                              | 0.2                                        | 3.0                                        |
| Total           | \$20.59                                              | 0.2                                        | 3.0                                        |