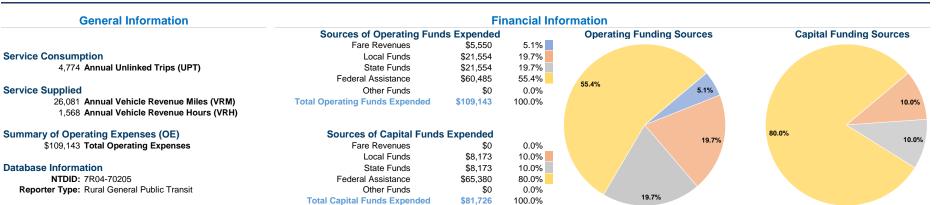

## **Vehicles Operated** at Maximum Service

|                 | Directly | Purchased      | Operating | Fare     |
|-----------------|----------|----------------|-----------|----------|
| Mode            | Operated | Transportation | Expenses  | Revenues |
| Demand Response | 4        | -              | \$109,143 | \$5,550  |
| Total           | 4        | -              | \$109,143 | \$5,550  |

| Uses of Capital |                       | Annual Vehicle | Annual Vehicle |
|-----------------|-----------------------|----------------|----------------|
| Funds           | Annual Unlinked Trips | Revenue Miles  | Revenue Hours  |
| \$81,726        | 4,774                 | 26,081         | 1,568          |
| \$81,726        | 4,774                 | 26,081         | 1,568          |

# **Service Efficiency**

| Mode            | Operating Expenses per<br>Vehicle Revenue Mile | Operating Expenses per<br>Vehicle Revenue Hour |  |
|-----------------|------------------------------------------------|------------------------------------------------|--|
| Demand Response | \$4.18                                         | \$69.61                                        |  |
| Total           | \$4.18                                         | \$69.61                                        |  |

|                 | Service Effectiveness                                |                                            |                                            |
|-----------------|------------------------------------------------------|--------------------------------------------|--------------------------------------------|
| Mode            | Operating Expenses<br>per Unlinked<br>Passenger Trip | Unlinked Trips per<br>Vehicle Revenue Mile | Unlinked Trips per<br>Vehicle Revenue Hour |
| Demand Response | \$22.86                                              | 0.2                                        | 3.0                                        |
| Total           | \$22.86                                              | 0.2                                        | 3.0                                        |