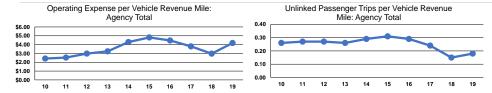

# **Service Efficiency**

| Mode            | Operating Expenses per<br>Vehicle Revenue Mile | Operating Expenses per<br>Vehicle Revenue Hour |  |
|-----------------|------------------------------------------------|------------------------------------------------|--|
| Demand Response | \$4.18                                         | \$69.61                                        |  |
| Total           | \$4.18                                         | \$69.61                                        |  |

|                 | Service Effectiveness                                |                                            |                                            |
|-----------------|------------------------------------------------------|--------------------------------------------|--------------------------------------------|
| Mode            | Operating Expenses<br>per Unlinked<br>Passenger Trip | Unlinked Trips per<br>Vehicle Revenue Mile | Unlinked Trips per<br>Vehicle Revenue Hour |
| Demand Response | \$22.86                                              | 0.2                                        | 3.0                                        |
| Total           | \$22.86                                              | 0.2                                        | 3.0                                        |