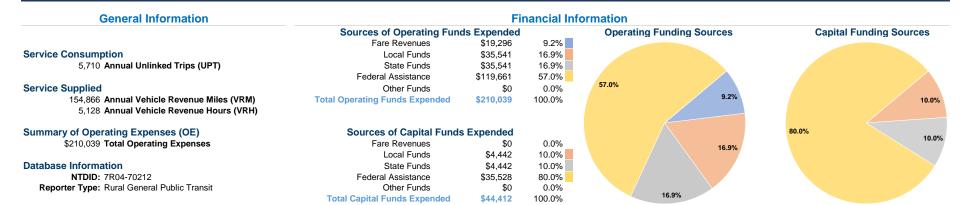

#### **Vehicles Operated** at Maximum Service

|                 | Directly | Purchased      | Operating | Fare     |
|-----------------|----------|----------------|-----------|----------|
| Mode            | Operated | Transportation | Expenses  | Revenues |
| Demand Response | 7        | -              | \$210,039 | \$19,296 |
| Total           | 7        | -              | \$210,039 | \$19,296 |

| Uses of Capital |                       | Annual Vehicle | Annual Vehicle |
|-----------------|-----------------------|----------------|----------------|
| Funds           | Annual Unlinked Trips | Revenue Miles  | Revenue Hours  |
| \$44,412        | 5,710                 | 154,866        | 5,128          |
| \$44,412        | 5.710                 | 154.866        | 5.128          |