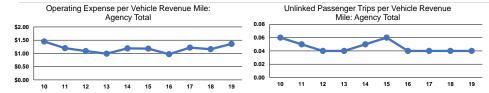

# **Service Efficiency**

| Mode            | Operating Expenses per<br>Vehicle Revenue Mile | Operating Expenses per<br>Vehicle Revenue Hour |  |
|-----------------|------------------------------------------------|------------------------------------------------|--|
| Demand Response | \$1.36                                         | \$40.96                                        |  |
| Total           | \$1.36                                         | \$40.96                                        |  |

|                 | Service Effectiveness                                |                                            |                                            |  |
|-----------------|------------------------------------------------------|--------------------------------------------|--------------------------------------------|--|
| Mode            | Operating Expenses<br>per Unlinked<br>Passenger Trip | Unlinked Trips per<br>Vehicle Revenue Mile | Unlinked Trips per<br>Vehicle Revenue Hour |  |
| Demand Response | \$36.78                                              | 0.0                                        | 1.1                                        |  |
| Total           | \$36.78                                              | 0.0                                        | 1.1                                        |  |