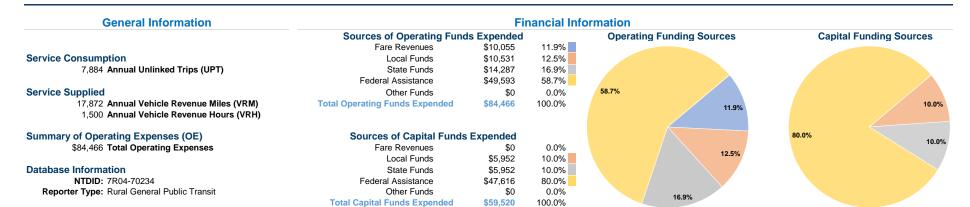

### Vehicles Operated at Maximum Service

|                 | Directly | Purchased      | Operating | Fare     | Uses of Capital          | Annual Vehicle   | Annual Vehicle |
|-----------------|----------|----------------|-----------|----------|--------------------------|------------------|----------------|
| Mode            | Operated | Transportation | Expenses  | Revenues | Funds Annual Unlinked Tr | ps Revenue Miles | Revenue Hours  |
| Demand Response | 2        | -              | \$84,466  | \$10,055 | \$59,520 7,8             | 84 17,872        | 1,500          |
| Total           | 2        | -              | \$84,466  | \$10,055 | \$59,520 7,8             | 84 17,872        | 1,500          |