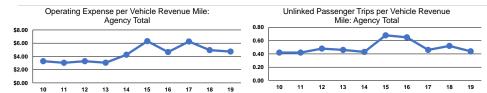

# Service Efficiency

| Operating Expenses per | Operating Expenses per |
|------------------------|------------------------|
| Vehicle Revenue Mile   | Vehicle Revenue Hour   |
| \$4.73                 | \$56.31                |
| \$4.73                 | \$56.31                |

|                 | Service Effectiveness                                |                                            |                                            |  |  |
|-----------------|------------------------------------------------------|--------------------------------------------|--------------------------------------------|--|--|
| Mode            | Operating Expenses<br>per Unlinked<br>Passenger Trip | Unlinked Trips per<br>Vehicle Revenue Mile | Unlinked Trips per<br>Vehicle Revenue Hour |  |  |
| Demand Response | \$10.71                                              | 0.4                                        | 5.3                                        |  |  |
| Total           | \$10.71                                              | 0.4                                        | 5.3                                        |  |  |