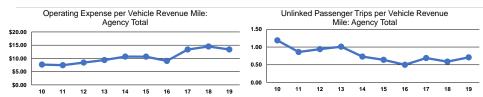

## **Performance Measures**

Mode

Total

Demand Response

**Service Efficiency** 

| Operating Expenses per<br>Vehicle Revenue Mile | Operating Expenses per<br>Vehicle Revenue Hour |
|------------------------------------------------|------------------------------------------------|
| \$13.39                                        | \$77.36                                        |
| \$13.39                                        | \$77.36                                        |

|                 | Service Effectiveness                                |                                            |                                            |  |
|-----------------|------------------------------------------------------|--------------------------------------------|--------------------------------------------|--|
| Mode            | Operating Expenses<br>per Unlinked<br>Passenger Trip | Unlinked Trips per<br>Vehicle Revenue Mile | Unlinked Trips per<br>Vehicle Revenue Hour |  |
| Demand Response | \$18.89                                              | 0.7                                        | 4.1                                        |  |
| Total           | \$18.89                                              | 0.7                                        | 4.1                                        |  |