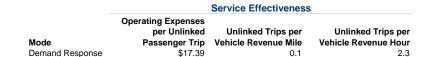

#### **Performance Measures**

Demand Response

Mode

# Service Efficiency

|                 | Operating Expenses per | Operating Expenses per |
|-----------------|------------------------|------------------------|
| Mode            | Vehicle Revenue Mile   | Vehicle Revenue Hour   |
| Demand Response | \$2.51                 | \$40.60                |
| Total           | \$2.51                 | \$40.60                |

0.1

2.3

\$17.39