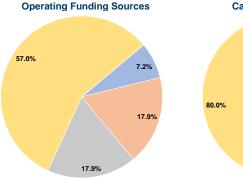

#### Summary of Operating Expenses (OE)

\$201,192 Total Operating Expenses

# Vehicles Operated at Maximum Service

| Directly | Purchased      | Operating | Fare     |
|----------|----------------|-----------|----------|
| Operated | Transportation | Expenses  | Revenues |
| 5        | -              | \$201,192 | \$14,571 |
| 5        |                | \$201.192 | \$14.571 |