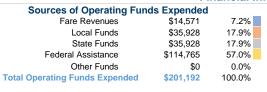

#### Summary of Operating Expenses (OE)

\$201,192 Total Operating Expenses

# Vehicles Operated at Maximum Service

| Directly | Purchased      | Operating | Fare     |
|----------|----------------|-----------|----------|
| Operated | Transportation | Expenses  | Revenues |
| 5        | -              | \$201,192 | \$14,571 |
| 5        |                | \$201.192 | \$14.571 |