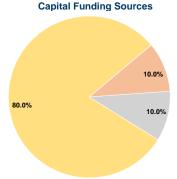

#### **Sources of Capital Funds Expended**

| Fare Revenues                | \$0      | 0.0%   |  |
|------------------------------|----------|--------|--|
| Local Funds                  | \$5,838  | 10.0%  |  |
| State Funds                  | \$5,839  | 10.0%  |  |
| Federal Assistance           | \$46,704 | 80.0%  |  |
| Other Funds                  | \$0      | 0.0%   |  |
| Total Capital Funds Expended | \$58,381 | 100.0% |  |