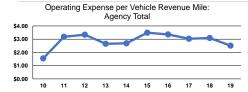

# Service Efficiency

|                 | Operating Expenses per | Operating Expenses per |
|-----------------|------------------------|------------------------|
| Mode            | Vehicle Revenue Mile   | Vehicle Revenue Hour   |
| Demand Response | \$2.51                 | \$40.60                |
| Total           | \$2.51                 | \$40.60                |