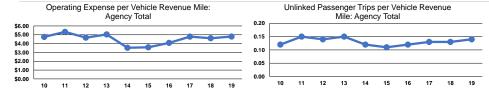

## **Performance Measures**

| Performance Measures | Service E              |                        | Service Effectiveness |                    |                      |                      |
|----------------------|------------------------|------------------------|-----------------------|--------------------|----------------------|----------------------|
|                      |                        |                        |                       | Operating Expenses |                      |                      |
|                      | Operating Expenses per | Operating Expenses per |                       | per Unlinked       | Unlinked Trips per   | Unlinked Trips per   |
| Mode                 | Vehicle Revenue Mile   | Vehicle Revenue Hour   | Mode                  | Passenger Trip     | Vehicle Revenue Mile | Vehicle Revenue Hour |
| Demand Response      | \$4.80                 | \$77.27                | Demand Response       | \$33.52            | 0.1                  | 2.3                  |
| Total                | \$4.80                 | \$77.27                | Total                 | \$33.52            | 0.1                  | 2.3                  |