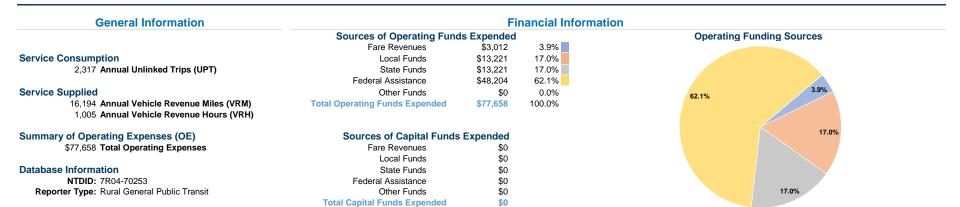

## Vehicles Operated at Maximum Service

|                 | Directly | Purchased      | Operating | Fare     | Uses of Capital |                | Annual Vehicle | Annual Vehicle |
|-----------------|----------|----------------|-----------|----------|-----------------|----------------|----------------|----------------|
| Mode            | Operated | Transportation | Expenses  | Revenues | Funds Annual l  | Inlinked Trips | Revenue Miles  | Revenue Hours  |
| Demand Response | 2        | -              | \$77,658  | \$3,012  | \$0             | 2,317          | 16,194         | 1,005          |
| Total           | 2        | -              | \$77,658  | \$3,012  | \$0             | 2,317          | 16,194         | 1,005          |
|                 |          |                |           |          |                 |                |                |                |