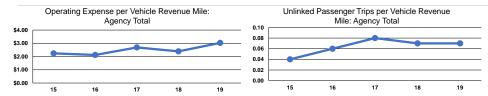

#### **Performance Measures**

### Service Efficiency

|                 | Operating Expenses per | Operating Expenses per |  |
|-----------------|------------------------|------------------------|--|
| Mode            | Vehicle Revenue Mile   | Vehicle Revenue Hour   |  |
| Demand Response | \$3.03                 | \$79.91                |  |
| Total           | \$3.03                 | \$79.91                |  |

|                          | Service Effectiveness                                |                                            |                                            |  |
|--------------------------|------------------------------------------------------|--------------------------------------------|--------------------------------------------|--|
| Mode                     | Operating Expenses<br>per Unlinked<br>Passenger Trip | Unlinked Trips per<br>Vehicle Revenue Mile | Unlinked Trips per<br>Vehicle Revenue Hour |  |
| Demand Response<br>Total | \$41.72<br><b>\$41.72</b>                            | 0.1<br><b>0.1</b>                          | 1.9<br>1.9                                 |  |