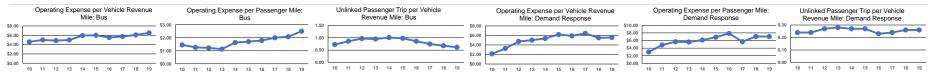

**Performance Measures** Service Efficiency Service Effectiveness Operating Expenses per Operating Expenses per Operating Expenses per Operating Expenses per Unlinked Trips per Unlinked Trips per Mode Vehicle Revenue Mile Vehicle Revenue Hour Mode Passenger Mile Unlinked Passenger Trip Vehicle Revenue Mile Vehicle Revenue Hour \$7.04 Demand Response \$5.58 \$50.94 Demand Response \$21.50 0.3 2.4 \$6.51 \$82.39 \$2.50 \$10.51 Bus 0.6 7.8 Bus Total \$6.13 \$67.00 Total \$3.29 \$12.97 0.5 5.2