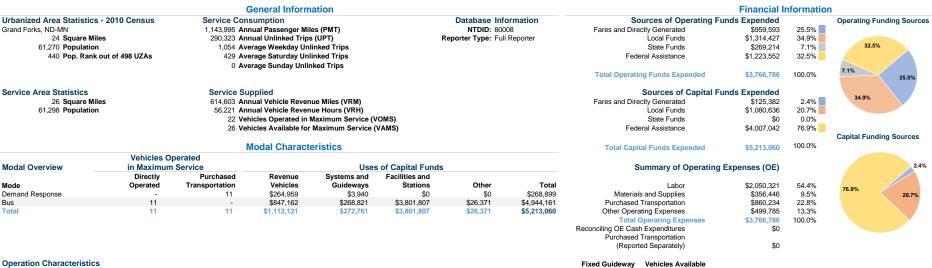

Division Director: Mr. Dale Bergman

|                 | Operating   |               | Uses of       | Annual          | Annual         | Annual Vehicle | Annual Vehicle | Directional | for Maximum | Vehicles Operated in | Percent Ave                              | erage Fleet |
|-----------------|-------------|---------------|---------------|-----------------|----------------|----------------|----------------|-------------|-------------|----------------------|------------------------------------------|-------------|
| Mode            | Expenses    | Fare Revenues | Capital Funds | Passenger Miles | Unlinked Trips | Revenue Miles  | Revenue Hours  | Route Miles | Service     | Maximum Service      | Spare Vehicles Age in Years <sup>a</sup> |             |
| Demand Response | \$1,401,091 | \$197,460     | \$268,899     | 198,907         | 65,182         | 251,117        | 27,506         | 0.0         | 11          | 11                   | 0.0%                                     | 3.5         |
| Bus             | \$2,365,695 | \$156,711     | \$4,944,161   | 945,088         | 225,141        | 363,486        | 28,715         | 0.0         | 15          | 11                   | 26.7%                                    | 3.7         |
| Total           | \$3,766,786 | \$354,171     | \$5,213,060   | 1,143,995       | 290,323        | 614,603        | 56,221         | 0.0         | 26          | 22                   | 15.4%                                    |             |