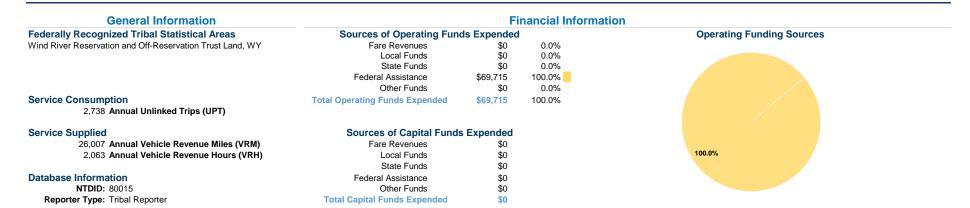

## **Operation Characteristics**

**Vehicles Operated** at Maximum Service

|                 |          |                |           |          | 00000.  |                |                |                |                       |
|-----------------|----------|----------------|-----------|----------|---------|----------------|----------------|----------------|-----------------------|
|                 | Directly | Purchased      | Operating | Fare     | Capital | Annual         | Annual Vehicle | Annual Vehicle | Average Fleet Age     |
| Mode            | Operated | Transportation | Expenses  | Revenues | Funds   | Unlinked Trips | Revenue Miles  | Revenue Hours  | in Years <sup>a</sup> |
| Demand Response | 1        | -              | \$69,715  | \$0      | \$0     | 2,738          | 26,007         | 2,063          | 6.3                   |
| Total           | 1        | _              | \$69.715  | \$0      | \$0     | 2.738          | 26.007         | 2.063          |                       |