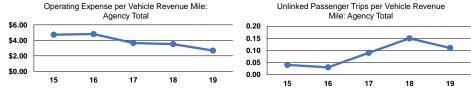

#### **Performance Measures**

Service Efficiency Operating Expenses per Operating Expenses per Vehicle Revenue Mile Vehicle Revenue Hour \$33.79 Demand Response \$2.68 \$2.68 \$33.79

| Service Effectiveness           |                                           |                                                                                                    |  |  |  |
|---------------------------------|-------------------------------------------|----------------------------------------------------------------------------------------------------|--|--|--|
| Operating Expenses per Unlinked | Unlinked Trips per                        | Unlinked Trips per                                                                                 |  |  |  |
| Passenger Trip                  | Vehicle Revenue Mile                      | Vehicle Revenue Hour                                                                               |  |  |  |
| \$25.46                         | 0.1                                       | 1.3                                                                                                |  |  |  |
| \$25.46                         | 0.1                                       | 1.3                                                                                                |  |  |  |
|                                 | per Unlinked<br>Passenger Trip<br>\$25.46 | Operating Expenses per Unlinked Passenger Trip \$25.46 Unlinked Trips per Vehicle Revenue Mile 0.1 |  |  |  |