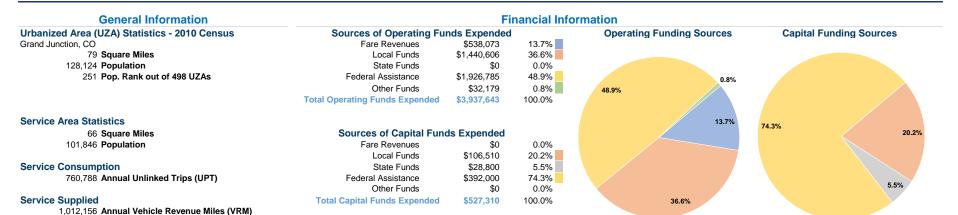

# **Operation Characteristics Vehicles Operated** at Maximum Service

66,620 Annual Vehicle Revenue Hours (VRH)

|                 |          |                |             |           | Uses of   |                |                |                |                       |
|-----------------|----------|----------------|-------------|-----------|-----------|----------------|----------------|----------------|-----------------------|
|                 | Directly | Purchased      | Operating   | Fare      | Capital   | Annual         | Annual Vehicle | Annual Vehicle | Average Fleet Age     |
| Mode            | Operated | Transportation | Expenses    | Revenues  | Funds     | Unlinked Trips | Revenue Miles  | Revenue Hours  | in Years <sup>a</sup> |
| Demand Response | -        | 8              | \$788,004   | \$107,363 | \$0       | 35,248         | 193,692        | 13,502         | 3.5                   |
| Bus             | -        | 12             | \$3,149,639 | \$430,710 | \$527,310 | 725,540        | 818,464        | 53,118         | 3.3                   |
| Total           | -        | 20             | \$3,937,643 | \$538,073 | \$527,310 | 760,788        | 1,012,156      | 66,620         |                       |