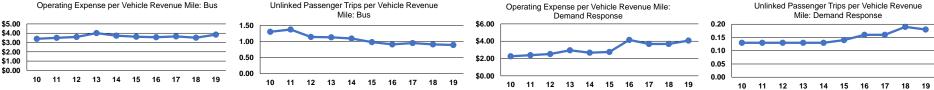

#### Service Efficiency Service Effectiveness **Operating Expenses** Operating Expenses per per Unlinked Unlinked Trips per Unlinked Trips per Operating Expenses per Vehicle Revenue Mile Vehicle Revenue Hour Mode Passenger Trip Vehicle Revenue Mile Vehicle Revenue Hour Mode \$4.07 \$58.36 \$22.36 0.2 Demand Response Demand Response 2.6 0.9 \$3.85 \$59.30 \$4.34 13.7 Bus Bus \$59.11 Total 0.8 **Total** 11.4 Operating Expense per Vehicle Revenue Mile: Bus Unlinked Passenger Trips per Vehicle Revenue Unlinked Passenger Trips per Vehicle Revenue Operating Expense per Vehicle Revenue Mile: