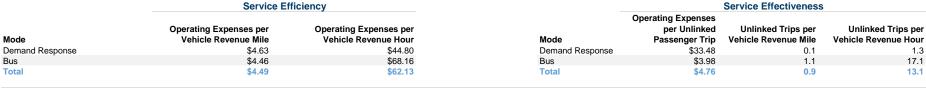

### at Maximum Service Uses of Operating Directly Purchased Fare Capital Annual **Annual Vehicle Annual Vehicle** Average Fleet Age Operated **Expenses** Revenues Funds **Unlinked Trips** in Yearsa Mode Transportation **Revenue Miles** Revenue Hours \$356,734 \$19,712 \$46,488 10,655 77,013 7,963 **Demand Response** 4 4.8

\$197,528

\$217,240

\$49,220

\$95,708

392,126

402,781

349,770

426,783

22,881

30,844

4.9

\$1,559,493

\$1,916,227

### **Performance Measures**

Bus

Total