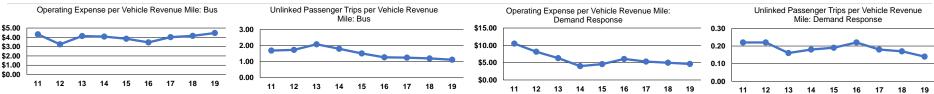

175 East 200 North St. George, UT 84770



# **Database Information**

NTDID: 80026

**Operation Characteristics** 

Reporter Type: Reduced Reporter

**Vehicles Operated** 

6 10

## **Modal Characteristics**

### at Maximum Service Uses of Operating Directly Purchased Fare Capital Annual **Annual Vehicle Annual Vehicle** Average Fleet Age Operated **Expenses** Revenues Funds **Unlinked Trips** in Yearsa Mode Transportation **Revenue Miles** Revenue Hours \$356,734 \$19,712 \$46,488 10,655 77,013 7,963 **Demand Response** 4 4.8

\$197,528

\$217,240

\$49,220

\$95,708

392,126

402,781

349,770

426,783

22,881

30,844

4.9

\$1,559,493

\$1,916,227

### **Performance Measures**

Bus

Total





# Notes:

<sup>a</sup>Demand Response - Taxi (DT) and non-dedicated fleets do not report fleet age data.