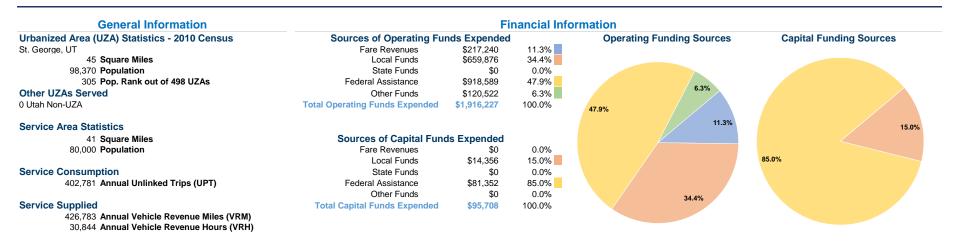

\$197,528

\$217,240

\$49,220

\$95,708

392,126

402,781

349,770

426,783

22,881

30,844

4.9

\$1,559,493

\$1,916,227