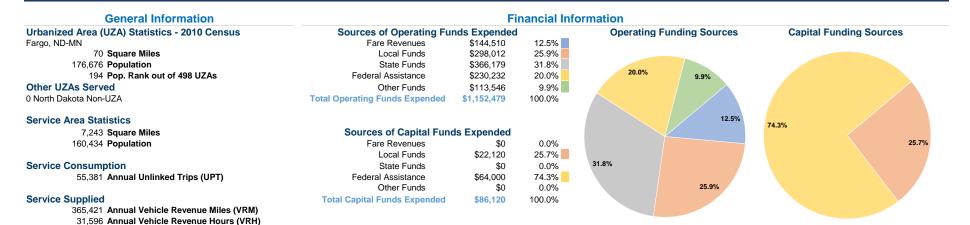

### **Vehicles Operated** at Maximum Service

|                        |          |                |             |           | Uses of  |                |                |                |                       |
|------------------------|----------|----------------|-------------|-----------|----------|----------------|----------------|----------------|-----------------------|
|                        | Directly | Purchased      | Operating   | Fare      | Capital  | Annual         | Annual Vehicle | Annual Vehicle | Average Fleet Age     |
| Mode                   | Operated | Transportation | Expenses    | Revenues  | Funds    | Unlinked Trips | Revenue Miles  | Revenue Hours  | in Years <sup>a</sup> |
| Demand Response        | 22       | -              | \$1,104,257 | \$131,748 | \$86,120 | 49,000         | 355,343        | 30,914         | 4.9                   |
| Demand Response - Taxi | -        | 3              | \$45,222    | \$12,762  | \$0      | 6,381          | 10,078         | 682            | 0.0                   |
| Total                  | 22       | 3              | \$1,149,479 | \$144,510 | \$86,120 | 55,381         | 365,421        | 31,596         |                       |