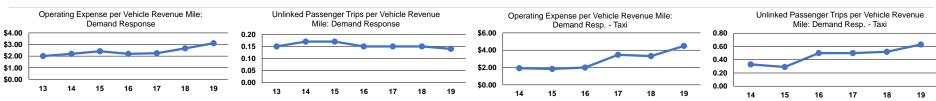

#### **Performance Measures**

Demand Response - Taxi

#### Operating Expenses per Operating Expenses per Vehicle Revenue Mile Mode Demand Response

Vehicle Revenue Hour \$35.72 \$3.11 \$4.49 \$66.31 \$36.38

Service Efficiency

|                        | Service Effectiveness                               |                                            |                                            |  |  |  |  |
|------------------------|-----------------------------------------------------|--------------------------------------------|--------------------------------------------|--|--|--|--|
| Op                     | perating Expenses<br>per Unlinked<br>Passenger Trip | Unlinked Trips per<br>Vehicle Revenue Mile | Unlinked Trips per<br>Vehicle Revenue Hour |  |  |  |  |
| Demand Response        | \$22.54                                             | 0.1                                        | 1.6                                        |  |  |  |  |
| Demand Response - Taxi | \$7.09                                              | 0.6                                        | 9.4                                        |  |  |  |  |
| Total                  | \$20.76                                             | 0.2                                        | 1.8                                        |  |  |  |  |