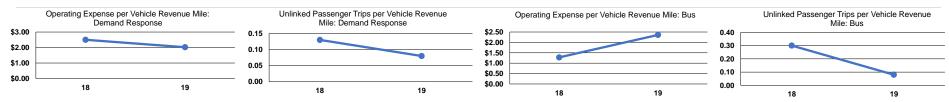

#### Service Efficiency Service Effectiveness **Operating Expenses** per Unlinked Operating Expenses per Operating Expenses per Unlinked Trips per Unlinked Trips per Mode Vehicle Revenue Mile Vehicle Revenue Hour Mode Passenger Trip Vehicle Revenue Mile Vehicle Revenue Hour \$2.02 \$14.36 \$25.85 0.1 Demand Response Demand Response 0.6 \$28.40 0.1 \$2.36 \$37.03 1.3 Bus Bus \$2.03 \$25.93 Total Total 0.1 0.6