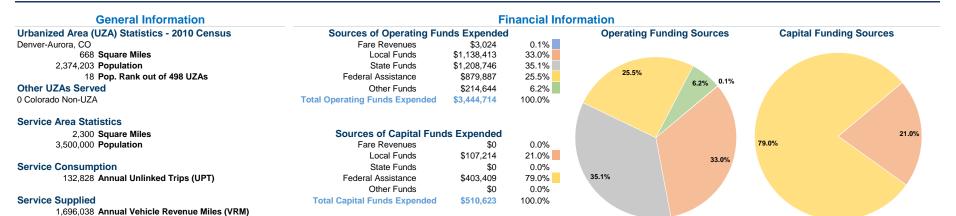

### **Vehicles Operated** at Maximum Service

|                 |          |                |             |          | Uses of   |                |                |                |                       |
|-----------------|----------|----------------|-------------|----------|-----------|----------------|----------------|----------------|-----------------------|
|                 | Directly | Purchased      | Operating   | Fare     | Capital   | Annual         | Annual Vehicle | Annual Vehicle | Average Fleet Age     |
| Mode            | Operated | Transportation | Expenses    | Revenues | Funds     | Unlinked Trips | Revenue Miles  | Revenue Hours  | in Years <sup>a</sup> |
| Demand Response | 43       | -              | \$3,324,735 | \$0      | \$510,623 | 128,604        | 1,645,137      | 231,487        | 2.9                   |
| Bus             | 1        | -              | \$119,979   | \$3,024  | \$0       | 4,224          | 50,901         | 3,240          | 3.0                   |
| Total           | 44       | _              | \$3,444,714 | \$3.024  | \$510.623 | 132.828        | 1.696.038      | 234.727        |                       |