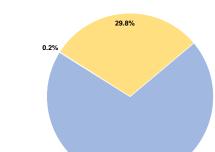

64 Square Miles

156,777 Population 212 Pop. Rank out of 498 UZAs

 Sources of Operating Funds Expended

 Fare Revenues
 \$299,084
 70.0%

 Local Funds
 \$0
 0.0%

 State Funds
 \$661
 0.2%

 Federal Assistance
 \$127,485
 29.8%

 Other Funds
 \$0
 0.0%

**Sources of Capital Funds Expended** 

Total Operating Funds Expended \$427,230

Fare Revenues Local Funds

Federal Assistance

**Total Capital Funds Expended** 

State Funds

Other Funds