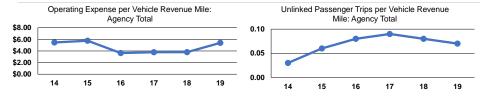

Performance Measures

|       | Service Ef                                     | ficiency                                       |       |                                                      | Service Effectiveness                      |                                            |
|-------|------------------------------------------------|------------------------------------------------|-------|------------------------------------------------------|--------------------------------------------|--------------------------------------------|
| Mode  | Operating Expenses per<br>Vehicle Revenue Mile | Operating Expenses per<br>Vehicle Revenue Hour | Mode  | Operating Expenses<br>per Unlinked<br>Passenger Trip | Unlinked Trips per<br>Vehicle Revenue Mile | Unlinked Trips per<br>Vehicle Revenue Hour |
| Bus   | \$5.39                                         | \$167.01                                       | Bus   | \$80.59                                              | 0.1                                        | 2.1                                        |
| Total | \$5.39                                         | \$167.01                                       | Total | \$80.59                                              | 0.1                                        | 2.1                                        |