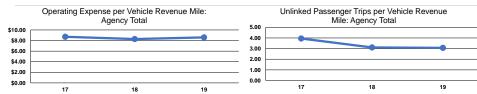

### Service Efficiency

| Mode  | Operating Expenses per<br>Vehicle Revenue Mile | Operating Expenses per<br>Vehicle Revenue Hour |
|-------|------------------------------------------------|------------------------------------------------|
| Bus   | \$8.59                                         | \$75.70                                        |
| Total | \$8.59                                         | \$75.70                                        |

|       |                                                      | Service Effectiveness                      |                                            |  |  |
|-------|------------------------------------------------------|--------------------------------------------|--------------------------------------------|--|--|
| Mode  | Operating Expenses<br>per Unlinked<br>Passenger Trip | Unlinked Trips per<br>Vehicle Revenue Mile | Unlinked Trips per<br>Vehicle Revenue Hour |  |  |
| Bus   | \$2.80                                               | 3.1                                        | 27.1                                       |  |  |
| Total | \$2.80                                               | 3.1                                        | 27.1                                       |  |  |