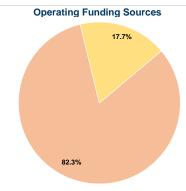

## **Summary of Operating Expenses (OE)**

\$638,025 Total Operating Expenses

#### **Sources of Capital Funds Expended**

 Fare Revenues
 \$0

 Local Funds
 \$0

 State Funds
 \$0

 Federal Assistance
 \$0

 Other Funds
 \$0

 Total Capital Funds Expended
 \$0