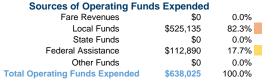

## **Summary of Operating Expenses (OE)**

\$638,025 Total Operating Expenses

#### **Sources of Capital Funds Expended**

 Fare Revenues
 \$0

 Local Funds
 \$0

 State Funds
 \$0

 Federal Assistance
 \$0

 Other Funds
 \$0

 Total Capital Funds Expended
 \$0