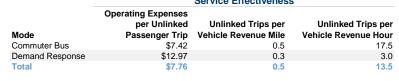

## Service Effectiveness

## Service Efficiency

|                 | Operating Expenses per | Operating Expenses per<br>Vehicle Revenue Hour |  |
|-----------------|------------------------|------------------------------------------------|--|
| Mode            | Vehicle Revenue Mile   |                                                |  |
| Commuter Bus    | \$3.90                 | \$129.91                                       |  |
| Demand Response | \$4.42                 | \$38.97                                        |  |
| Total           | \$3.95                 | \$104.81                                       |  |