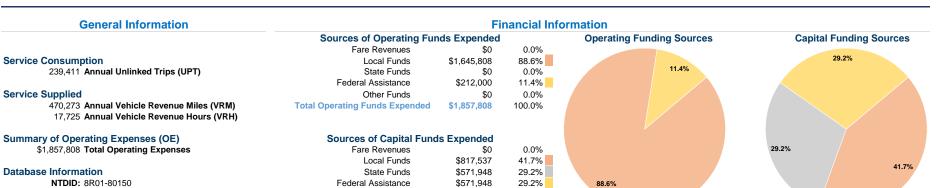

## **Modal Characteristics**

\$1,961,433

\$0

0.0%

100.0%

Other Funds

**Total Capital Funds Expended** 

## Vehicles Operated at Maximum Service

| Mode            | Directly<br>Operated | Purchased<br>Transportation | Operating<br>Expenses | Fare<br>Revenues | Uses of Capital<br>Funds Annual | Unlinked Trips | Annual Vehicle<br>Revenue Miles | Annual Vehicle<br>Revenue Hours |
|-----------------|----------------------|-----------------------------|-----------------------|------------------|---------------------------------|----------------|---------------------------------|---------------------------------|
| Commuter Bus    | 8                    | -                           | \$1,667,178           | \$0              | \$1,915,781                     | 224,718        | 427,192                         | 12,833                          |
| Demand Response | -                    | 4                           | \$190,630             | \$0              | \$45,652                        | 14,693         | 43,081                          | 4,892                           |
| Total           | 8                    | 4                           | \$1.857.808           | \$0              | \$1.961.433                     | 239.411        | 470.273                         | 17.725                          |