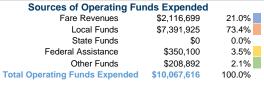

# **Summary of Operating Expenses (OE)**

\$10,067,616 Total Operating Expenses

## **Sources of Capital Funds Expended**

| oodiocs of oupital I dila    | 3 Experiaca |        |
|------------------------------|-------------|--------|
| Fare Revenues                | \$0         | 0.0%   |
| Local Funds                  | \$277,956   | 20.0%  |
| State Funds                  | \$0         | 0.0%   |
| Federal Assistance           | \$1,111,827 | 80.0%  |
| Other Funds                  | \$0         | 0.0%   |
| Total Capital Funds Expended | \$1,389,783 | 100.0% |