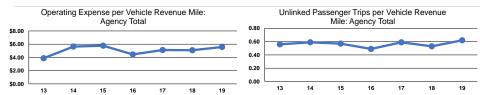

## Service Efficiency

| Operating Expenses per | Operating Expenses pe |
|------------------------|-----------------------|
| Vehicle Revenue Mile   | Vehicle Revenue Hou   |
| \$5.57                 | \$120.94              |
| \$5.57                 | \$120.94              |

# Service Effectiveness

Annual Vehicle Revenue Hours

83.246

83,246

|       | Operating Expenses per Unlinked | Unlinked Trips per   | Unlinked Trips per   |
|-------|---------------------------------|----------------------|----------------------|
| Mode  | Passenger Trip                  | Vehicle Revenue Mile | Vehicle Revenue Hour |
| Bus   | \$9.01                          | 0.6                  | 13.4                 |
| Total | \$9.01                          | 0.6                  | 13.4                 |