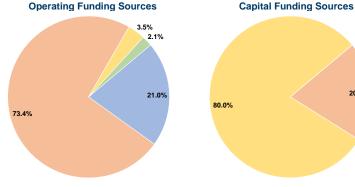

# **Summary of Operating Expenses (OE)**

\$10,067,616 Total Operating Expenses

## **Sources of Capital Funds Expended**

| oodiocs of oupital I dila    | 3 Experiaca |        |
|------------------------------|-------------|--------|
| Fare Revenues                | \$0         | 0.0%   |
| Local Funds                  | \$277,956   | 20.0%  |
| State Funds                  | \$0         | 0.0%   |
| Federal Assistance           | \$1,111,827 | 80.0%  |
| Other Funds                  | \$0         | 0.0%   |
| Total Capital Funds Expended | \$1,389,783 | 100.0% |