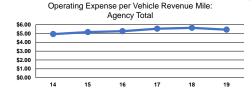

# Service Efficiency

| Mode            | Operating Expenses per<br>Vehicle Revenue Mile | Operating Expenses per<br>Vehicle Revenue Hour |  |
|-----------------|------------------------------------------------|------------------------------------------------|--|
| Commuter Bus    | \$2.86                                         | \$70.05                                        |  |
| Demand Response | \$5.87                                         | \$79.74                                        |  |
| Bus             | \$5.87                                         | \$77.60                                        |  |
| Total           | \$5.43                                         | \$77.01                                        |  |