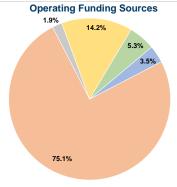

### Financial Information

0.0% Fare Revenues Local Funds \$171,816 64.2% State Funds \$96,000 35.8% Federal Assistance \$0 0.0% Other Funds \$0 0.0% **Total Capital Funds Expended** \$267,816 100.0%