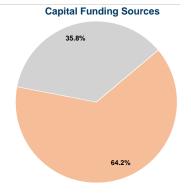

### Financial Information

0.0% Fare Revenues Local Funds \$171,816 64.2% State Funds \$96,000 35.8% Federal Assistance \$0 0.0% Other Funds \$0 0.0% **Total Capital Funds Expended** \$267,816 100.0%