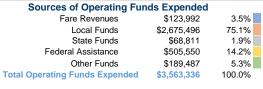

### Summary of Operating Expenses (OE)

\$3,563,336 Total Operating Expenses

### Financial Information

0.0% Fare Revenues Local Funds \$171,816 64.2% State Funds \$96,000 35.8% Federal Assistance \$0 0.0% Other Funds \$0 0.0% **Total Capital Funds Expended** \$267,816 100.0%