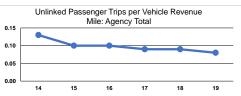

## Performance Measures

|                 | Service E                                      | fficiency                                      |                 | Service Effectiveness                                |                                            |                                            |
|-----------------|------------------------------------------------|------------------------------------------------|-----------------|------------------------------------------------------|--------------------------------------------|--------------------------------------------|
| Mode            | Operating Expenses per<br>Vehicle Revenue Mile | Operating Expenses per<br>Vehicle Revenue Hour | Mode            | Operating Expenses<br>per Unlinked<br>Passenger Trip | Unlinked Trips per<br>Vehicle Revenue Mile | Unlinked Trips per<br>Vehicle Revenue Hour |
| Commuter Bus    | \$3.60                                         | \$138.55                                       | Commuter Bus    | \$95.57                                              | 0.0                                        | 1.4                                        |
| Demand Response | \$1.91                                         | \$41.74                                        | Demand Response | \$19.74                                              | 0.1                                        | 2.1                                        |
| Bus             | \$2.80                                         | \$76.47                                        | Bus             | \$20.48                                              | 0.1                                        | 3.7                                        |
| Total           | \$3.09                                         | \$95.59                                        | Total           | \$39.58                                              | 0.1                                        | 2.4                                        |