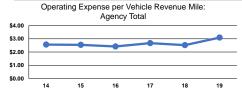

## Performance Measures

|                 | Service E                                      | fficiency                                      |                 | Service Effectiveness                                |                                            |                                            |
|-----------------|------------------------------------------------|------------------------------------------------|-----------------|------------------------------------------------------|--------------------------------------------|--------------------------------------------|
| Mode            | Operating Expenses per<br>Vehicle Revenue Mile | Operating Expenses per<br>Vehicle Revenue Hour | Mode            | Operating Expenses<br>per Unlinked<br>Passenger Trip | Unlinked Trips per<br>Vehicle Revenue Mile | Unlinked Trips per<br>Vehicle Revenue Hour |
| Commuter Bus    | \$3.60                                         | \$138.55                                       | Commuter Bus    | \$95.57                                              | 0.0                                        | 1.4                                        |
| Demand Response | \$1.91                                         | \$41.74                                        | Demand Response | \$19.74                                              | 0.1                                        | 2.1                                        |
| Bus             | \$2.80                                         | \$76.47                                        | Bus             | \$20.48                                              | 0.1                                        | 3.7                                        |
| Total           | \$3.09                                         | \$95.59                                        | Total           | \$39.58                                              | 0.1                                        | 2.4                                        |