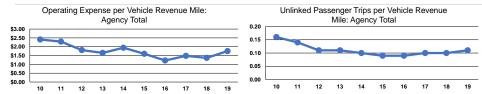

# **Performance Measures**

# Service Efficiency

|                 | Operating Expenses per<br>Vehicle Revenue Mile |  |
|-----------------|------------------------------------------------|--|
| Mode            |                                                |  |
| Demand Response | \$1.75                                         |  |
| Total           | \$1.75                                         |  |

Operating Expenses per Vehicle Revenue Hour \$24.88

|                          | Service Effectiveness                                |                                            |                                            |
|--------------------------|------------------------------------------------------|--------------------------------------------|--------------------------------------------|
| Mode                     | Operating Expenses<br>per Unlinked<br>Passenger Trip | Unlinked Trips per<br>Vehicle Revenue Mile | Unlinked Trips per<br>Vehicle Revenue Hour |
| Demand Response<br>Total | \$16.34<br><b>\$16.34</b>                            | 0.1<br>0.1                                 | 1.5<br>1.5                                 |