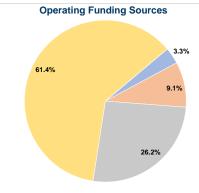

# General Information Financial Information Sources of Operating Funds Expended

# Summary of Operating Expenses (OE)

\$196,377 Total Operating Expenses

# Vehicles Operated at Maximum Service

|                 | Directly | Purchased      | Operating | Fare     |
|-----------------|----------|----------------|-----------|----------|
| Mode            | Operated | Transportation | Expenses  | Revenues |
| Demand Response | 7        | -              | \$196,377 | \$6,417  |
| Total           | 7        | -              | \$196,377 | \$6,417  |