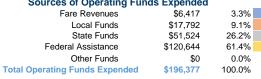

# General Information Financial Information Sources of Operating Funds Expended

# Summary of Operating Expenses (OE)

\$196,377 Total Operating Expenses

# Vehicles Operated at Maximum Service

|                 | Directly | Purchased      | Operating | Fare     |
|-----------------|----------|----------------|-----------|----------|
| Mode            | Operated | Transportation | Expenses  | Revenues |
| Demand Response | 7        | -              | \$196,377 | \$6,417  |
| Total           | 7        | -              | \$196,377 | \$6,417  |