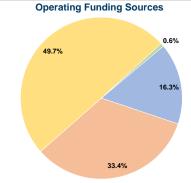

# Summary of Operating Expenses (OE) \$1,869,115 Total Operating Expenses

#### **Sources of Capital Funds Expended**

Fare Revenues Local Funds \$0 State Funds \$0 Federal Assistance \$0 Other Funds \$0 **Total Capital Funds Expended** \$0