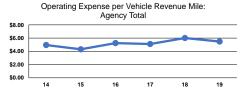

#### Service Efficiency

| Mode            | Operating Expenses per<br>Vehicle Revenue Mile | Operating Expenses per<br>Vehicle Revenue Hour |
|-----------------|------------------------------------------------|------------------------------------------------|
| Demand Response | \$9.82                                         | \$92.03                                        |
| Bus             | \$4.93                                         | \$72.23                                        |
| Total           | \$5.48                                         | \$75.48                                        |