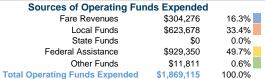

# Summary of Operating Expenses (OE) \$1,869,115 Total Operating Expenses

#### **Sources of Capital Funds Expended**

Fare Revenues Local Funds \$0 State Funds \$0 Federal Assistance \$0 Other Funds \$0 **Total Capital Funds Expended** \$0