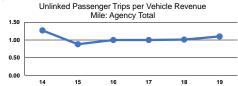

|                 | Service Effectiveness                                |                                            |                                            |  |  |  |
|-----------------|------------------------------------------------------|--------------------------------------------|--------------------------------------------|--|--|--|
| Mode            | Operating Expenses<br>per Unlinked<br>Passenger Trip | Unlinked Trips per<br>Vehicle Revenue Mile | Unlinked Trips per<br>Vehicle Revenue Hour |  |  |  |
| Demand Response | \$67.48                                              | 0.1                                        | 1.4                                        |  |  |  |
| Bus             | \$4.06                                               | 1.2                                        | 17.8                                       |  |  |  |
| Total           | \$5.00                                               | 1.1                                        | 15.1                                       |  |  |  |