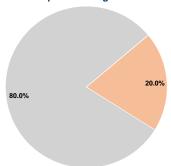

# **Financial Information**

| arooo or oupitar ramao Exponaca |           |        |  |  |  |  |
|---------------------------------|-----------|--------|--|--|--|--|
| Fare Revenues                   | \$0       | 0.0%   |  |  |  |  |
| Local Funds                     | \$108,337 | 20.0%  |  |  |  |  |
| State Funds                     | \$433,347 | 80.0%  |  |  |  |  |
| Federal Assistance              | \$0       | 0.0%   |  |  |  |  |
| Other Funds                     | \$0       | 0.0%   |  |  |  |  |
| pital Funds Expended            | \$541,684 | 100.0% |  |  |  |  |
|                                 |           |        |  |  |  |  |