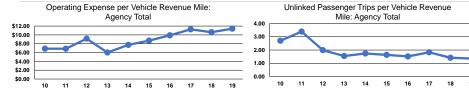

### Service Efficiency

**Total Ca** 

|       | Operating Expenses per |
|-------|------------------------|
| Mode  | Vehicle Revenue Mile   |
| Bus   | \$11.41                |
| Total | \$11.41                |

Operating Expenses per Vehicle Revenue Hour \$137.45

Service Effectiveness **Operating Expenses** per Unlinked Unlinked Trips per Unlinked Trips per Mode Passenger Trip Vehicle Revenue Mile Vehicle Revenue Hour \$8.41 Bus 1.4 16.3 **Total** \$8.41 1.4 16.3