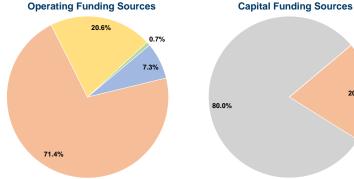

# **Financial Information**

| arooo or oupitar ramao Exponaca |           |        |  |  |  |  |
|---------------------------------|-----------|--------|--|--|--|--|
| Fare Revenues                   | \$0       | 0.0%   |  |  |  |  |
| Local Funds                     | \$108,337 | 20.0%  |  |  |  |  |
| State Funds                     | \$433,347 | 80.0%  |  |  |  |  |
| Federal Assistance              | \$0       | 0.0%   |  |  |  |  |
| Other Funds                     | \$0       | 0.0%   |  |  |  |  |
| pital Funds Expended            | \$541,684 | 100.0% |  |  |  |  |
|                                 |           |        |  |  |  |  |