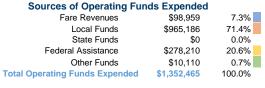

# **Financial Information**

| arooo or oupitar ramao Exponaca |           |        |  |  |  |  |
|---------------------------------|-----------|--------|--|--|--|--|
| Fare Revenues                   | \$0       | 0.0%   |  |  |  |  |
| Local Funds                     | \$108,337 | 20.0%  |  |  |  |  |
| State Funds                     | \$433,347 | 80.0%  |  |  |  |  |
| Federal Assistance              | \$0       | 0.0%   |  |  |  |  |
| Other Funds                     | \$0       | 0.0%   |  |  |  |  |
| pital Funds Expended            | \$541,684 | 100.0% |  |  |  |  |
|                                 |           |        |  |  |  |  |