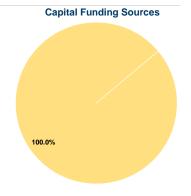

## **Sources of Capital Funds Expended**

Fare Revenues 0.0% Local Funds \$0 0.0% State Funds \$0 0.0% Federal Assistance \$81,149 100.0% Other Funds \$0 0.0% **Total Capital Funds Expended** \$81,149 100.0%