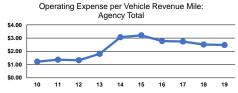

## Service Efficiency

| Mada                 | Operating Expenses per         | Operating Expenses per          |
|----------------------|--------------------------------|---------------------------------|
| Mode Demand Response | Vehicle Revenue Mile<br>\$3.11 | Vehicle Revenue Hour<br>\$54.59 |
| Bus                  | \$3.11<br>\$1.71               | \$67.55                         |
| Total                | φ1.71<br>\$2.48                | \$58.10                         |