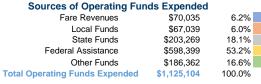

**Operating Funding Sources** 

## Summary of Operating Expenses (OE)

\$1,125,104 Total Operating Expenses