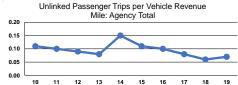

#### Service Effectiveness

|                 | Service Effectiveness                                |                                            |                                            |  |  |  |
|-----------------|------------------------------------------------------|--------------------------------------------|--------------------------------------------|--|--|--|
| Mode            | Operating Expenses<br>per Unlinked<br>Passenger Trip | Unlinked Trips per<br>Vehicle Revenue Mile | Unlinked Trips per<br>Vehicle Revenue Hour |  |  |  |
| Demand Response | \$30.82                                              | 0.1                                        | 1.8                                        |  |  |  |
| Bus             | \$61.69                                              | 0.0                                        | 1.1                                        |  |  |  |
| Total           | \$36.58                                              | 0.1                                        | 1.6                                        |  |  |  |