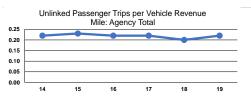

## Service Effectiveness

| Operating Expenses per Unlinked | Unlinked Trips per                                   | Unlinked Trips per<br>Vehicle Revenue Hour              |
|---------------------------------|------------------------------------------------------|---------------------------------------------------------|
| rassengerinp                    | vernicle ivevenue mine                               | venicle ivevenine noui                                  |
| \$24.74                         | 0.2                                                  | 1.9                                                     |
| \$11.23                         | 0.3                                                  | 3.4                                                     |
| \$18.68                         | 0.2                                                  | 2.3                                                     |
|                                 | per Unlinked<br>Passenger Trip<br>\$24.74<br>\$11.23 | per Unlinked Passenger Trip \$24.74 \$0.2 \$11.23 \$0.3 |