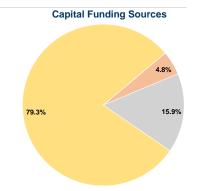

#### **Financial Information**

| oources or capital rulius    | Experiueu |        |
|------------------------------|-----------|--------|
| Fare Revenues                | \$0       | 0.0%   |
| Local Funds                  | \$11,046  | 4.8%   |
| State Funds                  | \$36,461  | 15.9%  |
| Federal Assistance           | \$182,300 | 79.3%  |
| Other Funds                  | \$0       | 0.0%   |
| Total Capital Funds Expended | \$229,807 | 100.0% |