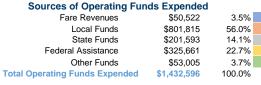

#### **Financial Information**

| oources or capital rulius    | Experiueu |        |
|------------------------------|-----------|--------|
| Fare Revenues                | \$0       | 0.0%   |
| Local Funds                  | \$11,046  | 4.8%   |
| State Funds                  | \$36,461  | 15.9%  |
| Federal Assistance           | \$182,300 | 79.3%  |
| Other Funds                  | \$0       | 0.0%   |
| Total Capital Funds Expended | \$229,807 | 100.0% |