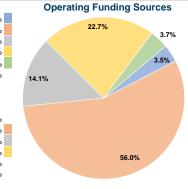

#### **Financial Information**

| oources or capital rulius    | Experiueu |        |
|------------------------------|-----------|--------|
| Fare Revenues                | \$0       | 0.0%   |
| Local Funds                  | \$11,046  | 4.8%   |
| State Funds                  | \$36,461  | 15.9%  |
| Federal Assistance           | \$182,300 | 79.3%  |
| Other Funds                  | \$0       | 0.0%   |
| Total Capital Funds Expended | \$229,807 | 100.0% |