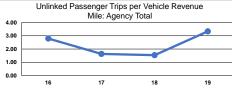

#### Service Efficiency

|       | Operating Expenses per |
|-------|------------------------|
| Mode  | Vehicle Revenue Mile   |
| Bus   | \$10.28                |
| Total | \$10.28                |

|      |                    | Service Effectiveness |
|------|--------------------|-----------------------|
|      | Operating Expenses |                       |
|      | per Unlinked       | Unlinked Trips per    |
| Mode | Passenger Trip     | Vehicle Revenue Mile  |
| Bus  | \$3.08             | 3.3                   |