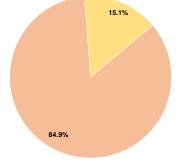

# Summary of Operating Expenses (OE) \$1,083,036 Total Operating Expenses

**Operating Funding Sources** 

**Capital Funding Sources** 