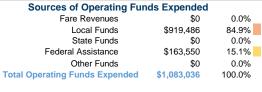

## Sources of Capital Funds Expended

| oodroes or oupitar runus     | LAPCHACA  |        |
|------------------------------|-----------|--------|
| Fare Revenues                | \$0       | 0.0%   |
| Local Funds                  | \$39,087  | 33.4%  |
| State Funds                  | \$0       | 0.0%   |
| Federal Assistance           | \$78,080  | 66.6%  |
| Other Funds                  | \$0       | 0.0%   |
| Total Capital Funds Expended | \$117,167 | 100.0% |
|                              |           |        |