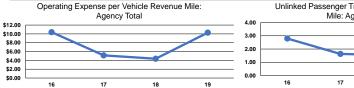

#### Service Efficiency

|       | Operating Expenses per |
|-------|------------------------|
| Mode  | Vehicle Revenue Mile   |
| Bus   | \$10.28                |
| Total | \$10.28                |

|      |                    | Service Effectiveness |
|------|--------------------|-----------------------|
|      | Operating Expenses |                       |
|      | per Unlinked       | Unlinked Trips per    |
| Mode | Passenger Trip     | Vehicle Revenue Mile  |
| Bus  | \$3.08             | 3.3                   |