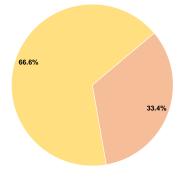

## Sources of Capital Funds Expended

| oodroes or oupitar runus     | LAPCHACA  |        |
|------------------------------|-----------|--------|
| Fare Revenues                | \$0       | 0.0%   |
| Local Funds                  | \$39,087  | 33.4%  |
| State Funds                  | \$0       | 0.0%   |
| Federal Assistance           | \$78,080  | 66.6%  |
| Other Funds                  | \$0       | 0.0%   |
| Total Capital Funds Expended | \$117,167 | 100.0% |
|                              |           |        |

**Operating Funding Sources** 

**Capital Funding Sources** 