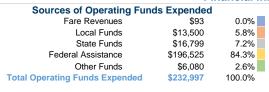

### Summary of Operating Expenses (OE)

\$232,997 Total Operating Expenses

## **Financial Information**

84.3%