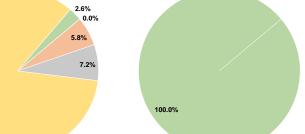

### Sources of Capital Funds Expended

| Fare Revenues                | \$0      | 0.0%   |
|------------------------------|----------|--------|
| Local Funds                  | \$0      | 0.0%   |
| State Funds                  | \$0      | 0.0%   |
| Federal Assistance           | \$0      | 0.0%   |
| Other Funds                  | \$10,315 | 100.0% |
| Total Capital Funds Expended | \$10,315 | 100.0% |

# **Operating Funding Sources Capital Funding Sources** 2.6%