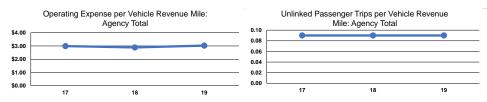

# Service Efficiency

|                 | Operating Expenses per | Operating Expenses per |  |
|-----------------|------------------------|------------------------|--|
| Mode            | Vehicle Revenue Mile   | Vehicle Revenue Hour   |  |
| Demand Response | \$3.00                 | \$46.02                |  |
| Bus             | \$3.37                 | \$36.16                |  |
| Total           | \$3.03                 | \$45.15                |  |

## Service Effectiveness

| Mode            | Operating Expenses<br>per Unlinked<br>Passenger Trip | Unlinked Trips per<br>Vehicle Revenue Mile | Unlinked Trips per<br>Vehicle Revenue Hour |
|-----------------|------------------------------------------------------|--------------------------------------------|--------------------------------------------|
| Demand Response | \$37.88                                              | 0.1                                        | 1.2                                        |
| Bus             | \$16.94                                              | 0.2                                        | 2.1                                        |
| Total           | \$34.86                                              | 0.1                                        | 1.3                                        |