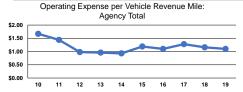

## Service Efficiency

|                 | Operating Expenses per |
|-----------------|------------------------|
| Mode            | Vehicle Revenue Mile   |
| Demand Response | \$1.10                 |
| Total           | \$1.10                 |
|                 |                        |