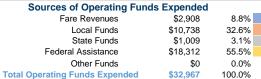

# **Summary of Operating Expenses (OE)**

\$32,967 Total Operating Expenses

# Operating Funding Sources 55.5% 8.8%