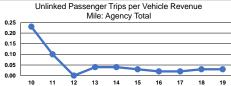

Operating Expenses per Vehicle Revenue Hour \$32.64 \$32.64

| Service Effectiveness                                |                                            |                                                                                                     |
|------------------------------------------------------|--------------------------------------------|-----------------------------------------------------------------------------------------------------|
| Operating Expenses<br>per Unlinked<br>Passenger Trip | Unlinked Trips per<br>Vehicle Revenue Mile | Unlinked Trips per<br>Vehicle Revenue Hour                                                          |
| \$39.53                                              | 0.0                                        | 0.8                                                                                                 |
|                                                      | per Unlinked<br>Passenger Trip             | Operating Expenses per Unlinked Passenger Trip \$39.53  Unlinked Trips per Vehicle Revenue Mile 0.0 |