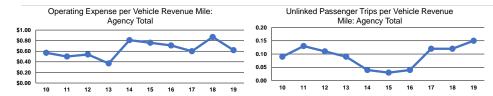

#### **Performance Measures**

## Service Efficiency

|                 | Operating Expenses per | Operating Expenses per |  |
|-----------------|------------------------|------------------------|--|
| Mode            | Vehicle Revenue Mile   | Vehicle Revenue Hour   |  |
| Demand Response | \$0.62                 | \$12.73                |  |
| Total           | \$0.62                 | \$12.73                |  |

10.1%

|                          | Service Effectiveness                                |                                            |                                            |  |
|--------------------------|------------------------------------------------------|--------------------------------------------|--------------------------------------------|--|
| Mode                     | Operating Expenses<br>per Unlinked<br>Passenger Trip | Unlinked Trips per<br>Vehicle Revenue Mile | Unlinked Trips per<br>Vehicle Revenue Hour |  |
| Demand Response<br>Total | \$4.09<br>\$4.09                                     | 0.2                                        | 3.1<br>3.1                                 |  |