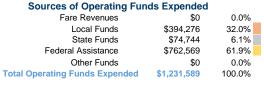

# **Butte Silver Bow Transit**

2019 Annual Agency Profile

126 West Granite Street Butte, MT 59701

## **General Information**

## **Financial Information**

## **Service Consumption**

197,756 Annual Unlinked Trips (UPT)

## Service Supplied

215,313 Annual Vehicle Revenue Miles (VRM) 17,752 Annual Vehicle Revenue Hours (VRH)

## Summary of Operating Expenses (OE)

\$1,231,589 Total Operating Expenses

#### **Database Information**

NTDID: 8R02-80174

Reporter Type: Rural General Public Transit

Operating Expense per Vehicle Revenue Mile:

Agency Total



## **Sources of Capital Funds Expended**

Fare Revenues Local Funds \$0 State Funds \$0 Federal Assistance \$0 Other Funds \$0 **Total Capital Funds Expended** 

\$0



## **Modal Characteristics**

# **Operation Characteristics**

## **Vehicles Operated** at Maximum Service

| Mode            | Directly<br>Operated | Purchased<br>Transportation | Operating<br>Expenses | Fare<br>Revenues | Uses of Capital<br>Funds Annu | al Unlinked Trips | Annual Vehicle<br>Revenue Miles | Annual Vehicle<br>Revenue Hours |
|-----------------|----------------------|-----------------------------|-----------------------|------------------|-------------------------------|-------------------|---------------------------------|---------------------------------|
| Wode            | Operateu             | rransp