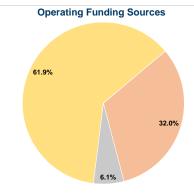

# **Butte Silver Bow Transit**

2019 Annual Agency Profile

126 West Granite Street Butte, MT 59701

## **General Information**

## **Financial Information**

## **Service Consumption**

197,756 Annual Unlinked Trips (UPT)

## Service Supplied

215,313 Annual Vehicle Revenue Miles (VRM) 17,752 Annual Vehicle Revenue Hours (VRH)

## Summary of Operating Expenses (OE)

\$1,231,589 Total Operating Expenses

#### **Database Information**

NTDID: 8R02-80174

Reporter Type: Rural General Public Transit

Operating Expense per Vehicle Revenue Mile:

Agency Total



## **Sources of Capital Funds Expended**

Fare Revenues Local Funds \$0 State Funds \$0 Federal Assistance \$0 Other Funds \$0 **Total Capital Funds Expended** 

\$0



## **Modal Characteristics**

# **Operation Characteristics**

## **Vehicles Operated** at Maximum Service

| Mode            | Directly<br>Operated | Purchased<br>Transportation | Operating<br>Expenses | Fare<br>Revenues | Uses of Capital<br>Funds Annu | al Unlinked Trips | Annual Vehicle<br>Revenue Miles | Annual Vehicle<br>Revenue Hours |
|-----------------|----------------------|-----------------------------|-----------------------|------------------|-------------------------------|-------------------|---------------------------------|---------------------------------|
| Wode            | Operateu             | rransportation              | Expenses              | Revenues         | runus Annu                    | ai Uniinkeu Trips | Revenue willes                  | Revenue nours