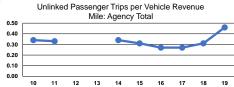

### **Performance Measures**

#### Service Effectiveness

| Mode            | Operating Expenses<br>per Unlinked<br>Passenger Trip | Unlinked Trips per<br>Vehicle Revenue Mile | Unlinked Trips per<br>Vehicle Revenue Hour |  |
|-----------------|------------------------------------------------------|--------------------------------------------|--------------------------------------------|--|
| Demand Response | \$15.94                                              | 0.3                                        | 3.0                                        |  |
| Bus             | \$9.54                                               | 0.5                                        | 7.6                                        |  |
| Total           | \$11.01                                              | 0.5                                        | 5.6                                        |  |
|                 |                                                      |                                            |                                            |  |