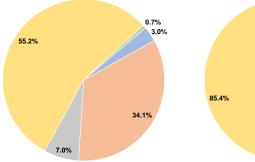

PT)

#### **Service Supplied**

254,594 Annual Vehicle Revenue Miles (VRM) 20,789 Annual Vehicle Revenue Hours (VRH)

#### Summary of Operating Expenses (OE)

\$1,277,666 Total Operating Expenses

#### **Database Information**

NTDID: 8R02-80220

Reporter Type: Rural General Public Transit

#### **Financial Information**



# **Sources of Capital Funds Expended**

| oources or oapital i unus    | Lxperided |        |
|------------------------------|-----------|--------|
| Fare Revenues                | \$0       | 0.0%   |
| Local Funds                  | \$40,446  | 14.6%  |
| State Funds                  | \$0       | 0.0%   |
| Federal Assistance           | \$237,190 | 85.4%  |
| Other Funds                  | \$0       | 0.0%   |
| Total Capital Funds Expended | \$277,636 | 100.0% |



**Operating Funding Sources** 



**Capital Funding Sources** 

#### **Modal Characteristics**

#### **Operation Characteristics**

# Vehicles Operated at Maximum Service

|                 | Directly | Purchased      | Operating   | Fare     | Uses of Capital |                    | Annual Vehicle | Annual Vehicle |
|-----------------|----------|----------------|-------------|----------|-----------------|--------------------|----------------|----------------|
| Mode            | Operated | Transportation | Expenses    | Revenues | Funds Anni      | ıal Unlinked Trips | Revenue Miles  | Revenue Hours  |
| Demand Response | 10       | -              | \$426,811   | \$10,795 | \$207,608       | 26,784             | 85,460         | 9,011          |
| Bus             | 9        | -