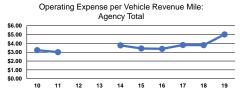

# Service Efficiency

| Mode            | Operating Expenses per<br>Vehicle Revenue Mile | Operating Expenses per<br>Vehicle Revenue Hour |  |
|-----------------|------------------------------------------------|------------------------------------------------|--|
| Demand Response | \$4.99                                         | \$47.37                                        |  |
| Bus             | \$5.03                                         | \$72.24                                        |  |
| Total           | \$5.02                                         | \$61.46                                        |  |