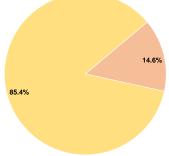

# **Sources of Capital Funds Expended**

| oources or oapital i unus    | Lxperided |        |
|------------------------------|-----------|--------|
| Fare Revenues                | \$0       | 0.0%   |
| Local Funds                  | \$40,446  | 14.6%  |
| State Funds                  | \$0       | 0.0%   |
| Federal Assistance           | \$237,190 | 85.4%  |
| Other Funds                  | \$0       | 0.0%   |
| Total Capital Funds Expended | \$277,636 | 100.0% |

**Operating Funding Sources** 

**Capital Funding Sources** 