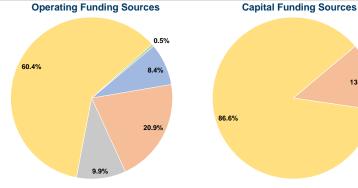

## **Financial Information**

| Sources of Capital Fullus Expellueu |          |        |
|-------------------------------------|----------|--------|
| Fare Revenues                       | \$0      | 0.0%   |
| Local Funds                         | \$13,285 | 13.4%  |
| State Funds                         | \$0      | 0.0%   |
| Federal Assistance                  | \$85,712 | 86.6%  |
| Other Funds                         | \$0      | 0.0%   |
| Total Capital Funds Expended        | \$98,997 | 100.0% |