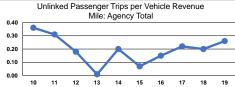

Operating Expenses per Vehicle Revenue Hour \$38.61

|                 | Service Effectiveness           |                      |                      |
|-----------------|---------------------------------|----------------------|----------------------|
|                 | Operating Expenses per Unlinked | Unlinked Trips per   | Unlinked Trips per   |
| Mode            | Passenger Trip                  | Vehicle Revenue Mile | Vehicle Revenue Hour |
| Demand Response | \$13.48                         | 0.3                  | 2.9                  |
| Total           | \$13.48                         | 0.3                  | 2.9                  |