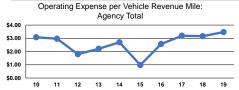

#### Service Efficiency

|                 | Operating Expenses per |
|-----------------|------------------------|
| Mode            | Vehicle Revenue Mile   |
| Demand Response | \$3.47                 |
| Total           | \$3.47                 |

Operating Expenses per Vehicle Revenue Hour \$38.61

|                 | Service Effectiveness           |                      |                      |
|-----------------|---------------------------------|----------------------|----------------------|
|                 | Operating Expenses per Unlinked | Unlinked Trips per   | Unlinked Trips per   |
| Mode            | Passenger Trip                  | Vehicle Revenue Mile | Vehicle Revenue Hour |
| Demand Response | \$13.48                         | 0.3                  | 2.9                  |
| Total           | \$13.48                         | 0.3                  | 2.9                  |