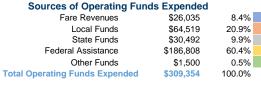

## **Summary of Operating Expenses (OE)**

\$309,354 Total Operating Expenses

## **Financial Information**

| Sources of Capital Fullus Expellueu |          |        |
|-------------------------------------|----------|--------|
| Fare Revenues                       | \$0      | 0.0%   |
| Local Funds                         | \$13,285 | 13.4%  |
| State Funds                         | \$0      | 0.0%   |
| Federal Assistance                  | \$85,712 | 86.6%  |
| Other Funds                         | \$0      | 0.0%   |
| Total Capital Funds Expended        | \$98,997 | 100.0% |