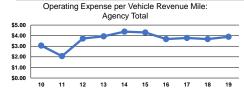

# Service Efficiency

|                 | Operating Expenses per |
|-----------------|------------------------|
| Mode            | Vehicle Revenue Mile   |
| Demand Response | \$3.89                 |
| Total           | \$3.89                 |