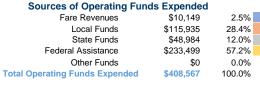

# Glen-wood, Inc.

2019 Annual Agency Profile

202 East 1st Avenue Plentywood, MT 59254



# **Service Consumption**

52,553 Annual Unlinked Trips (UPT)

# Service Supplied

105,041 Annual Vehicle Revenue Miles (VRM) 10,056 Annual Vehicle Revenue Hours (VRH)

# Summary of Operating Expenses (OE)

\$408,567 Total Operating Expenses

#### **Database Information**

NTDID: 8R02-80254

Reporter Type: Rural General Public Transit

# **Financial Information**



# Sources of Capital Funds Expended

| oources or capital i unus    | Lxperided |        |
|------------------------------|-----------|--------|
| Fare Revenues                | \$0       | 0.0%   |
| Local Funds                  | \$9,074   | 13.4%  |
| State Funds                  | \$0       | 0.0%   |
| Federal Assistance           | \$58,544  | 86.6%  |
| Other Funds                  | \$0       | 0.0%   |
| Total Capital Funds Expended | \$67,618  | 100.0% |





# **Modal Characteristics**

# **Operation Characteristics**

# **Vehicles Operated** at Maximum Service

| Mode  | Directly<br>Operated | Purchased<br>Transportation | Operating<br>Expenses | Fare<br>Revenues |
|-------|----------------------|-----------------------------|-----------------------|------------------|
|