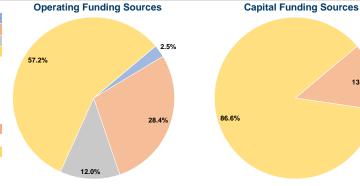

# Summary of Operating Expenses (OE)

\$408,567 Total Operating Expenses

# Sources of Capital Funds Expended

| oources or capital i unus    | Lxperided |        |
|------------------------------|-----------|--------|
| Fare Revenues                | \$0       | 0.0%   |
| Local Funds                  | \$9,074   | 13.4%  |
| State Funds                  | \$0       | 0.0%   |
| Federal Assistance           | \$58,544  | 86.6%  |
| Other Funds                  | \$0       | 0.0%   |
| Total Capital Funds Expended | \$67,618  | 100.0% |