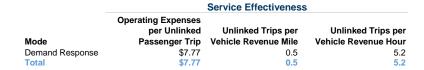

# Service Efficiency

|                 | Operating Expenses per |
|-----------------|------------------------|
| Mode            | Vehicle Revenue Mile   |
| Demand Response | \$3.89                 |
| Total           | \$3.89                 |

Operating Expenses per Vehicle Revenue Hour \$40.63 \$40.63