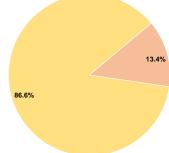

# Sources of Capital Funds Expended

| oources or capital i unus    | Lxperided |        |
|------------------------------|-----------|--------|
| Fare Revenues                | \$0       | 0.0%   |
| Local Funds                  | \$9,074   | 13.4%  |
| State Funds                  | \$0       | 0.0%   |
| Federal Assistance           | \$58,544  | 86.6%  |
| Other Funds                  | \$0       | 0.0%   |
| Total Capital Funds Expended | \$67,618  | 100.0% |