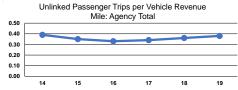

Total           | 1        | 9              | \$1,730,636 | \$217,193 | \$194,239       | 202,248        | 534,099        | 23,308                |

#### **Performance Measures**

### Service Efficiency

| Mode            | Operating Expenses per<br>Vehicle Revenue Mile | Operating Expenses per<br>Vehicle Revenue Hour |
|-----------------|------------------------------------------------|------------------------------------------------|
| Demand Response | \$4.31                                         | \$59.30                                        |
| Bus             | \$3.23                                         | \$74.56                                        |
| Total           | \$3.24                                         | \$74.25                                        |