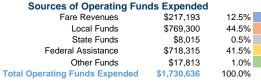

# **Big Sky Transportation District**

2019 Annual Agency Profile

151 Center Lane, Unit 6 P.O. Box 160099 Big Sky, MT 59716



#### **Service Consumption**

202,248 Annual Unlinked Trips (UPT)

### **Service Supplied**

534,099 Annual Vehicle Revenue Miles (VRM) 23,308 Annual Vehicle Revenue Hours (VRH)

#### Summary of Operating Expenses (OE)

\$1,730,636 Total Operating Expenses

#### **Database Information**

NTDID: 8R02-80255

Reporter Type: Rural General Public Transit

## Financial Information



### Sources of Capital Funds Expended

| Fare Revenues                | <b>\$</b> 0 |
|------------------------------|-------------|
| Local Funds                  | \$29,136    |
| State Funds                  | \$0         |
| Federal Assistance           | \$165,103   |
| Other Funds                  | \$0         |
| Total Capital Funds Expended | \$194,239   |
|                              |             |



41.5%

**Operating Funding Sources** 

1.0%



### **Modal Characteristics**

### **Operation Characteristics**

#### Vehicles Operated at Maximum Service

|                 | Directly | Purchased      | Operating   | Fare      | Uses of Capital |                | Annual Vehicle | <b>Annual Vehicle</b> |
|-----------------|----------|----------------|-------------|-----------|-