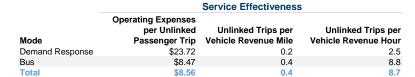

### Service Efficiency

| Mode            | Operating Expenses per<br>Vehicle Revenue Mile | Operating Expenses per<br>Vehicle Revenue Hour |
|-----------------|------------------------------------------------|------------------------------------------------|
| Demand Response | \$4.31                                         | \$59.30                                        |
| Bus             | \$3.23                                         | \$74.56                                        |
| Total           | \$3.24                                         | \$74.25                                        |