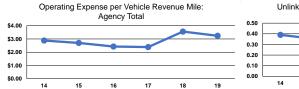

### Service Efficiency

| Mode            | Operating Expenses per<br>Vehicle Revenue Mile | Operating Expenses per<br>Vehicle Revenue Hour |
|-----------------|------------------------------------------------|------------------------------------------------|
| Demand Response | \$4.31                                         | \$59.30                                        |
| Bus             | \$3.23                                         | \$74.56                                        |
| Total           | \$3.24                                         | \$74.25                                        |