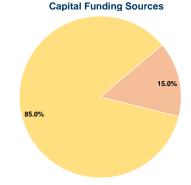

### Sources of Capital Funds Expended

| Fare Revenues                | <b>\$</b> 0 |
|------------------------------|-------------|
| Local Funds                  | \$29,136    |
| State Funds                  | \$0         |
| Federal Assistance           | \$165,103   |
| Other Funds                  | \$0         |
| Total Capital Funds Expended | \$194,239   |
|                              |             |